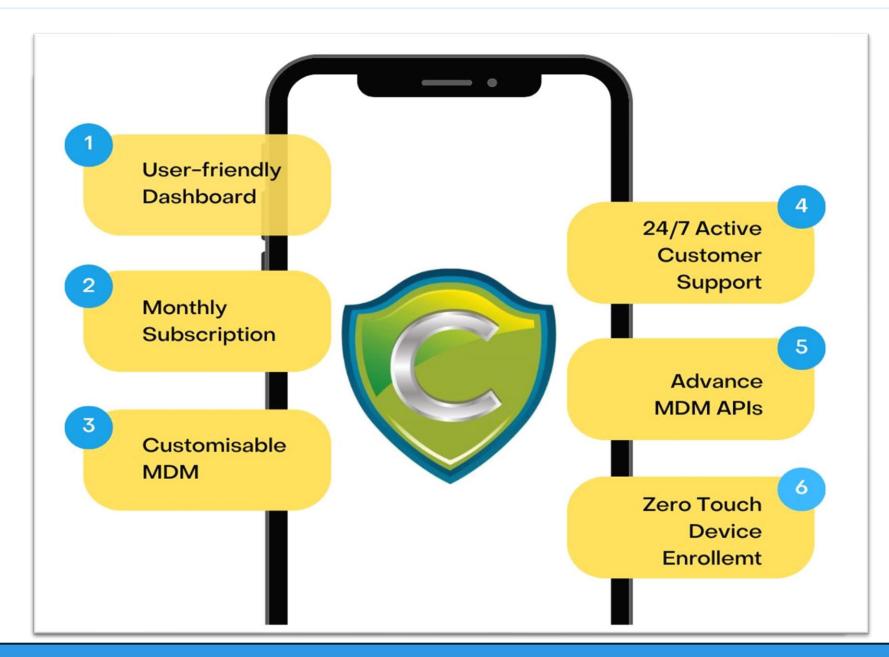

# CODEPROOF® Cyber Device Manager® MDM & UEM

**Cyber Device Manager®** is a patented, AI-powered MDM/UEM platform offering enterprise-grade device management with an intuitive dashboard and one-click policy deployment. Featuring zero-touch enrollment, advanced APIs, and cross-platform automation, it simplifies management for both technical and non-technical users.

#### **Key Advantages:**

- ✓ **Custom MDM Solutions**: Tailored feature development for large-scale deployments
- ✓ MSP-Ready: Multi-tenant portal with unified customer management and automation
- ✓ **Device Reseller**: Codeproof is an authorized Android Enterprise device reseller and can create secure zero-touch customer portals for hassle-free device enrollment.
- ✓ **Deep Ecosystem Integrations**: ABM, Android Enterprise, Zero-Touch, and OEM Config

### **Enterprise-Grade Foundation:**

- U.S. Patented Technology (#9,083,752)
- 24/7 support via chat, email, and phone
- Flexible pay-as-you-go subscriptions

Experience the next evolution in intelligent endpoint management!

### **Competitive Advantages**

- Simple and intuitive user interface: designed with small businesses in mind
- ➤ 24/7 highly-responsive, personalized, full-resolution, global technical support
- Low cost of ownership: available for purchase through flexible monthly and annual subscriptions
- > Device agnostic: iOS, Android (all device manufacturers), Windows, macOS and Linux
- > High value: a broad, comprehensive, and growing feature set at a competitive price
- > Ability to quickly address and implement customized features for your organization
- MSP dashboard: seamlessly manage multiple customers in a true multi-tenant, cloud-based platform
- Device Reseller: Codeproof is an authorized Android Enterprise device reseller and can create secure zero-touch customer portals for hassle-free enrollment. No more QR code scan
- ➤ Mobile security technology secured by US Patent 9,083,752
- > Dedicated training webinars, online technical knowledge base, user guides and MDM APIs

MDM API: MDM APIs allow seamless integration for automating device management tasks like app deployment and security enforcement. They help manage mobile devices at scale, enhancing security and efficiency.