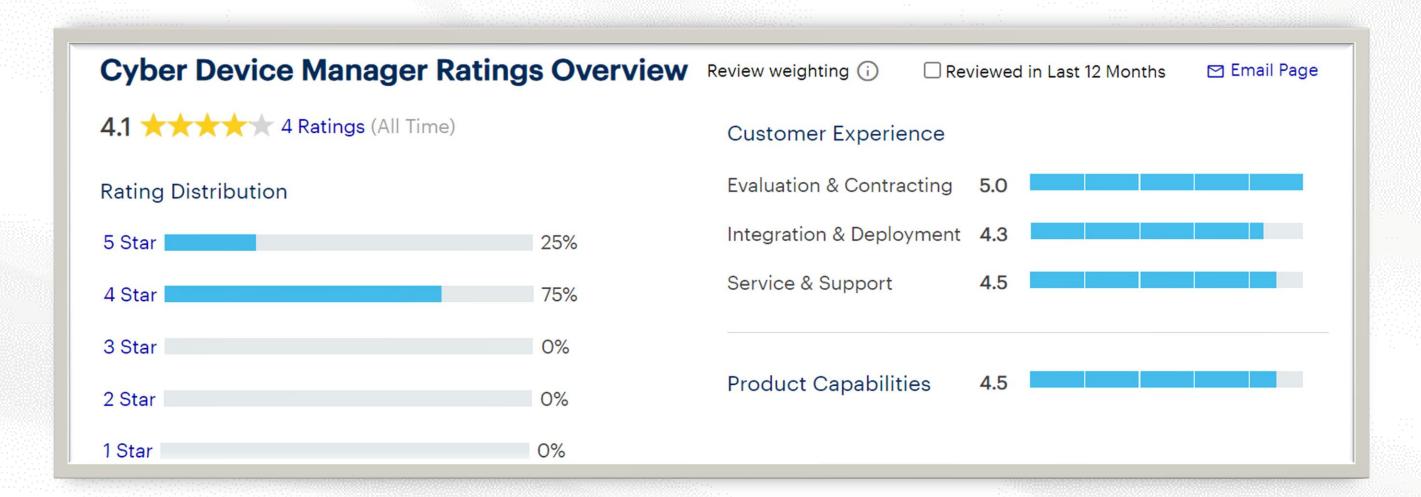

### **Customer Reviews**

The Codeproof platform not only assists in fleet management but has benefitted our company in helping to make the process of retrieving company property more reliable. Customer support is always accessible and those who have assisted us have gone out of their way to ensure the MDM platform meets all of our needs."

-Dylan Smith, Aculabs Inc

"I chose Codeproof over other players in the market because it's simple and customizable dashboard caters to the needs of my business. Codeproof tries to find solutions and treats you as partners rather than just a customer."

- Jeffrey Falkingham, NHBlackLabs Delivery LLC

For such genuine case studies visit: Click Here

Featured on