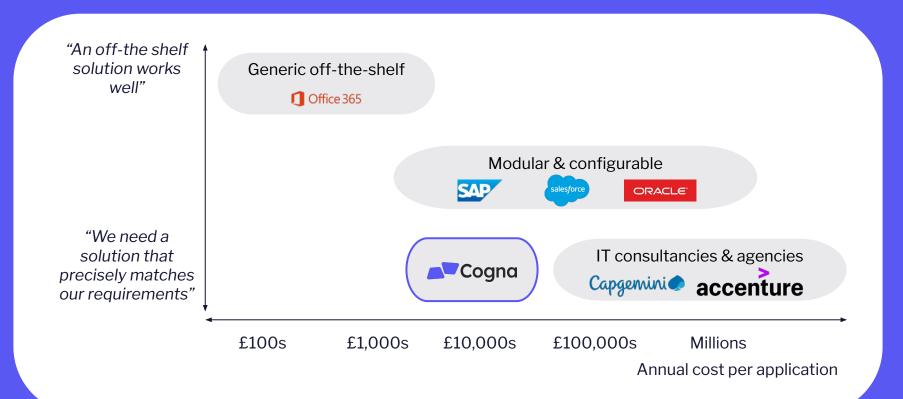

### What we do

**Custom software** created exactly to your requirements.

A **fraction** of the **time** and **cost** of a software consultancy.

For our most critical industries operating in the physical world.

#### **Fixed annual cost per application**

Costs are transparent and fixed, no charges for adjustments.

#### Low cost per application

Costs are 5% of appointing a software consultancy.