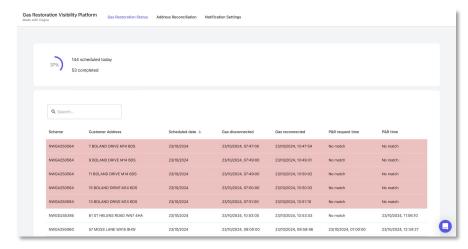

### **Geographic asset management:** Easily visualise customers and assets

### Feature-rich applications

**File validation:** Spot and resolve file errors before they become an issue

**Forms:** In-built free text capture, powering search functionality

| Enhanced Supplier Identification & Selection System Search Saved Suppliers Analyze |                                                                                                                                                                                |   |
|------------------------------------------------------------------------------------|--------------------------------------------------------------------------------------------------------------------------------------------------------------------------------|---|
|                                                                                    |                                                                                                                                                                                |   |
|                                                                                    | What supplier service or expertise are you seeking for your project? * excribe the specific services or expertise needed, including any project scale or special requirements. |   |
|                                                                                    | Example: I need comprehensive traffic survey services for a major urban development project.                                                                                   |   |
|                                                                                    | Next                                                                                                                                                                           |   |
|                                                                                    |                                                                                                                                                                                |   |
|                                                                                    |                                                                                                                                                                                |   |
|                                                                                    |                                                                                                                                                                                | 0 |