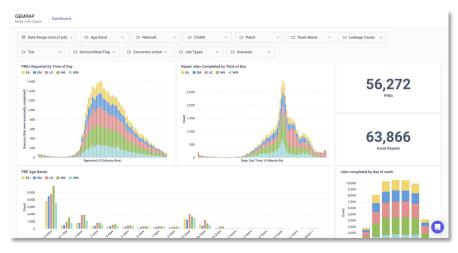

### **Feature-rich applications**

**Data visualisation:** Create analyses and visualise data to drive insight

**Data validation:** Match data in different formats, spot and resolve issues