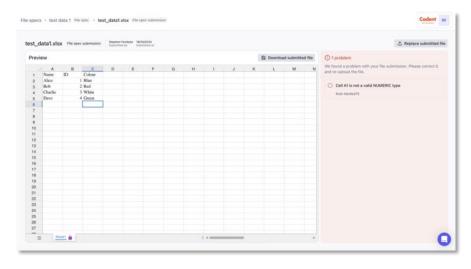

### Feature-rich applications

**File validation:** Spot and resolve file errors before they become an issue

**Forms:** In-built free text capture, powering search functionality

| Enhanced Supplier Identification & Selection System Search Saved Suppliers Analyze |                                                                                                                                                                                |   |
|------------------------------------------------------------------------------------|--------------------------------------------------------------------------------------------------------------------------------------------------------------------------------|---|
|                                                                                    |                                                                                                                                                                                |   |
|                                                                                    | What supplier service or expertise are you seeking for your project? * excribe the specific services or expertise needed, including any project scale or special requirements. |   |
|                                                                                    | Example: I need comprehensive traffic survey services for a major urban development project.                                                                                   |   |
|                                                                                    | Next                                                                                                                                                                           |   |
|                                                                                    |                                                                                                                                                                                |   |
|                                                                                    |                                                                                                                                                                                |   |
|                                                                                    |                                                                                                                                                                                | 0 |