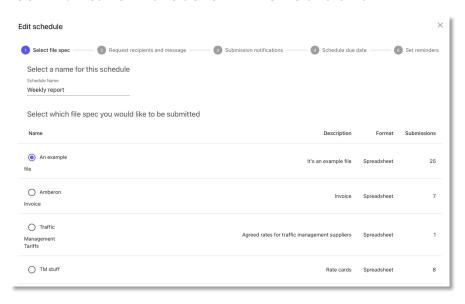

### Feature-rich applications

**File validation:** Spot and resolve file errors before they become an issue

**Forms:** In-built free text capture, powering search functionality

| Enhanced Supplier Identification & Selection System Search Saved Suppliers Analyze |                                                                                                                                                                                |   |
|------------------------------------------------------------------------------------|--------------------------------------------------------------------------------------------------------------------------------------------------------------------------------|---|
|                                                                                    |                                                                                                                                                                                |   |
|                                                                                    | What supplier service or expertise are you seeking for your project? * excribe the specific services or expertise needed, including any project scale or special requirements. |   |
|                                                                                    | Example: I need comprehensive traffic survey services for a major urban development project.                                                                                   |   |
|                                                                                    | Next                                                                                                                                                                           |   |
|                                                                                    |                                                                                                                                                                                |   |
|                                                                                    |                                                                                                                                                                                |   |
|                                                                                    |                                                                                                                                                                                | 0 |