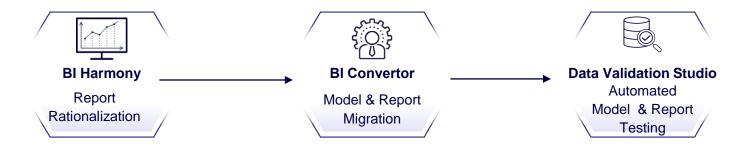

### **CDIT BI Migration Factory offers a comprehensive solution to address these challenges**

BI Migration Factory is a package of CDIT tools that makes your BI journey seamless starting from Assessment & Rationalization, migration to validation.

- BI Harmony helps to extract Meta data from various BI tools and automates report rationalization process.
- BI Convertor automates the migration of Model and report metadata from any of the supported BI platform to the Modern BI Platform.
- Data Validation Studio automates the validation of migrated reports.