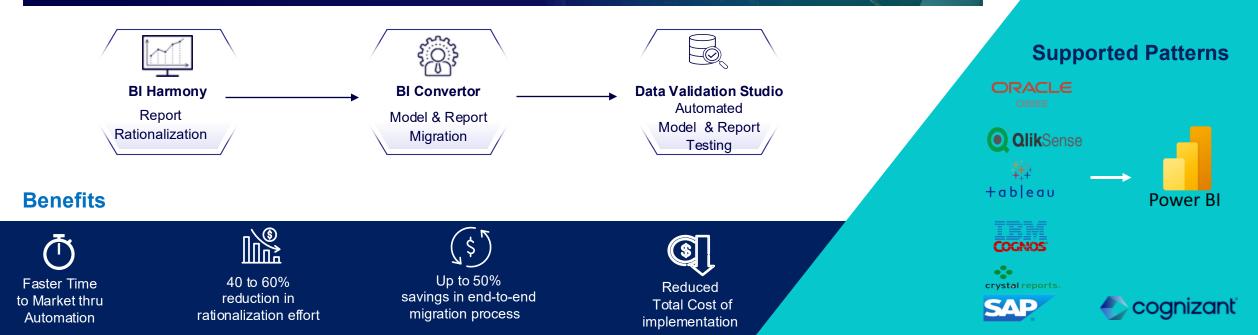

## Cognizant Ignition<sup>™</sup> BI Migration Factory offers a comprehensive solution to address these challenges

BI Migration Factory is a package of Cognizant Ignition<sup>™</sup> platform that makes your BI journey seamless starting from Assessment & Rationalization, migration to validation.

- BI Harmony helps to extract Meta data from various BI tools and automates report rationalization process.
- BI Convertor automates the migration of Model and report metadata from any of the supported BI platform to the Modern BI Platform.
- Data Validation Studio automates the validation of migrated reports.