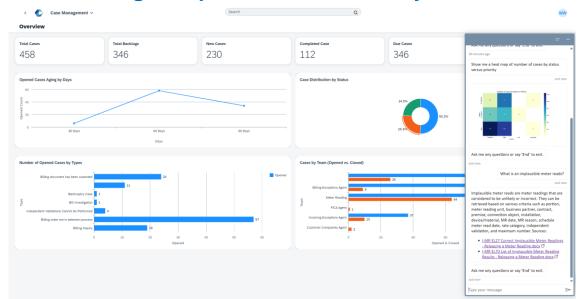

## **Challenges with the current SAP Exception Case Management**

The existing SAP Exception Case Management system has limitations in providing a comprehensive view of account health and exception resolutions. The system lacks the functions of grouping exceptions by account level details, a unified view of all exceptions, and guided resolution procedures. As a result, the system requires significant manual intervention and prolonged resolution time.

## Case Management AI Agent for SAP provides the ultimate solution for manufacturing and utility companies in addressing exception cases effectively

Gen AI / Machine Learning integrated with Fiori "Work Zone"

## SAP Build Process Automation

Auto case close integrated with SAP Process Automation

Knowledge Assistance

S4 Real-Time Advanced-Data Analytics Response

Case Management AI Agent for SAP demonstrated analytical capabilities and reduced resolution time

75% Reduction in case resolution effort

Reduce cost with AI efficiency and process automation

Role based solution adhering to SAP Responsible AI Improve data analytics efficiency with Generative AI