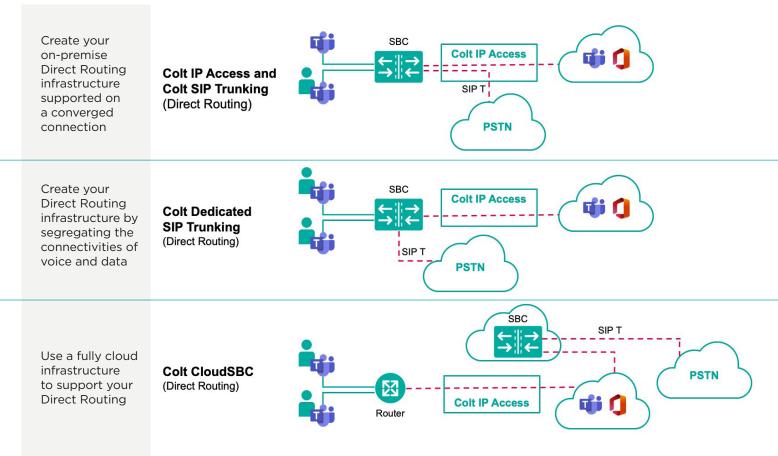

Colt

The following **Connectivity Options** are available, supporting **Direct Routing**, with consistent service wrap across Colt 13 European countries.

- Colt Intelligent Communications includes Professional Services, **hardware** delivery and configuration on premises:
- Provide Professional Services to help integrate your infrastructure with Colt Intelligent Communications.
- **IP desk phones** and **headsets** can be included and configured.
- Colt Intelligent Communications achieves higher reliability and voice cost savings by using Direct Routing with a Microsoft certified Session Border Controller, provided and maintained by Colt either on-premises or in Colt's network in the cloud
- Colt Adoption Services can support your migration to Microsoft Teams by working with your organisation to create a tailored adoption strategy
- Colt's Enterprise grade voice combines PSTN compliant SIP Trunking with fully flexible tariff plans for voice calling

Colt Intelligent Communications also provides the option of a Cloud SBC, which replaces the traditional physical hardware with a solution completely in the cloud. This means your SBC and connection will be in the cloud, giving you flexibility and speed in setting up your communication solution. More and more businesses are moving applications to the cloud, attracted by the ability to utilise the latest applications whilst avoiding the cost and overheads of an onpremise solution.