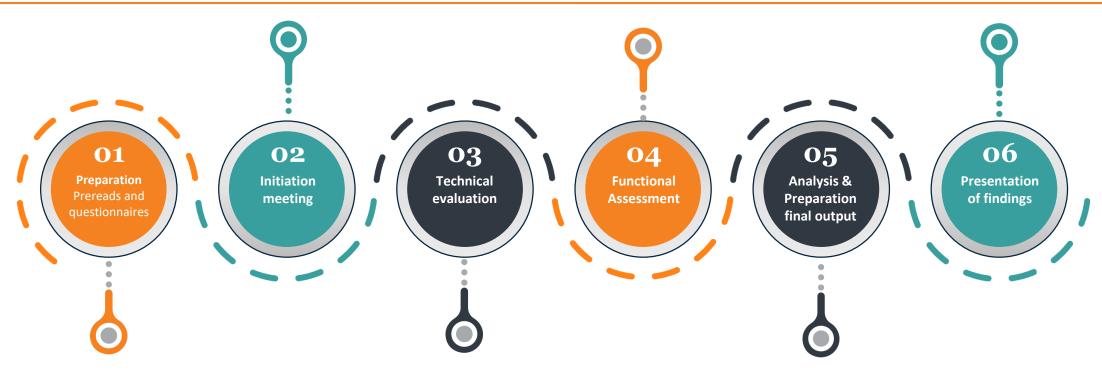

## The Standard Migration Assessment approach

## Content of the phase

Distribute prerequsites, questionnaires and technical access Define participants and agree dates

Define scope and deliverables, follow up on prerequisites, agree business drivers and detail plan for workshop Off site – technical team access and review solution – mainly through LCS Review agreed business purpose and value driver Review agreed limited processes, integrations and external modules Review findings, combining functional and technical assessment. Prepare final report Final meeting – presentation of findings, discussing next steps, possible further potential focus areas and recommendations