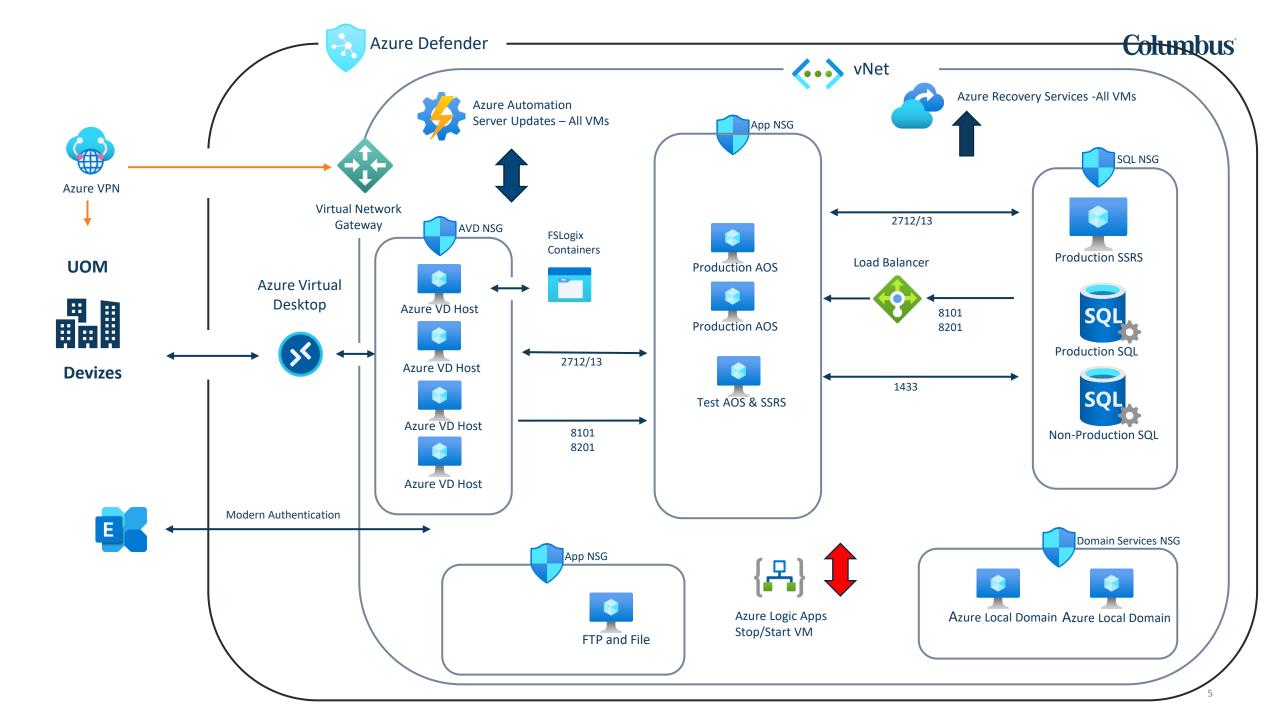

## Columbus Azure managed Service

 We monitor your Azure environments and deliver event management based on agreed baselines

 We deliver monthly reporting with status on security, cost and events

 We give you recommendations for optimization based on your needs Columbus

## Delivery comprises