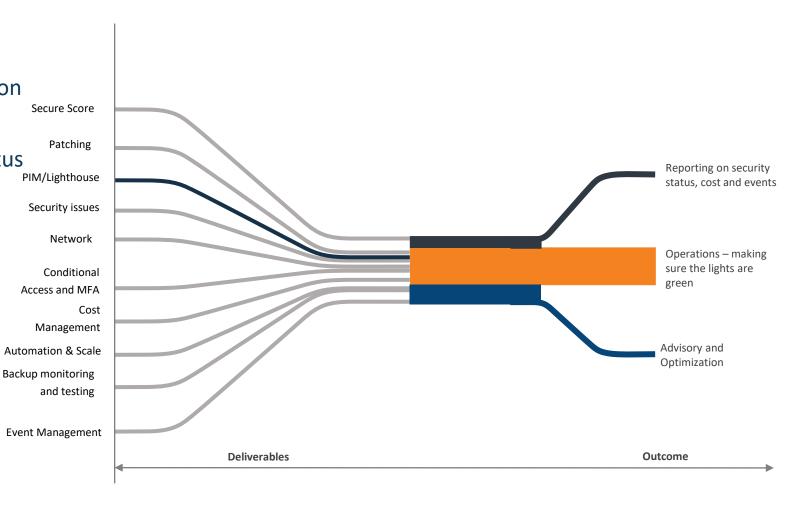

## Azure managed service: core deliverables

- Budget vs actual
- Performance vs Cost –
  Metrics
- Reservations
- Unused Resources
- Automation and Scale

- Backup monitoring and testing
- Check and Validate Backups - ROI and RTO times
- Availability

- Secure Score
- PIM
- Report on Relevant Security issues
- Review Locks and Policies
- Network
- Conditional Access and MFA

## Columbus Azure managed Service

 We monitor your Azure environments and deliver event management based on agreed baselines

 We deliver monthly reporting with status on security, cost and events

 We give you recommendations for optimization based on your needs Columbus

## Delivery comprises