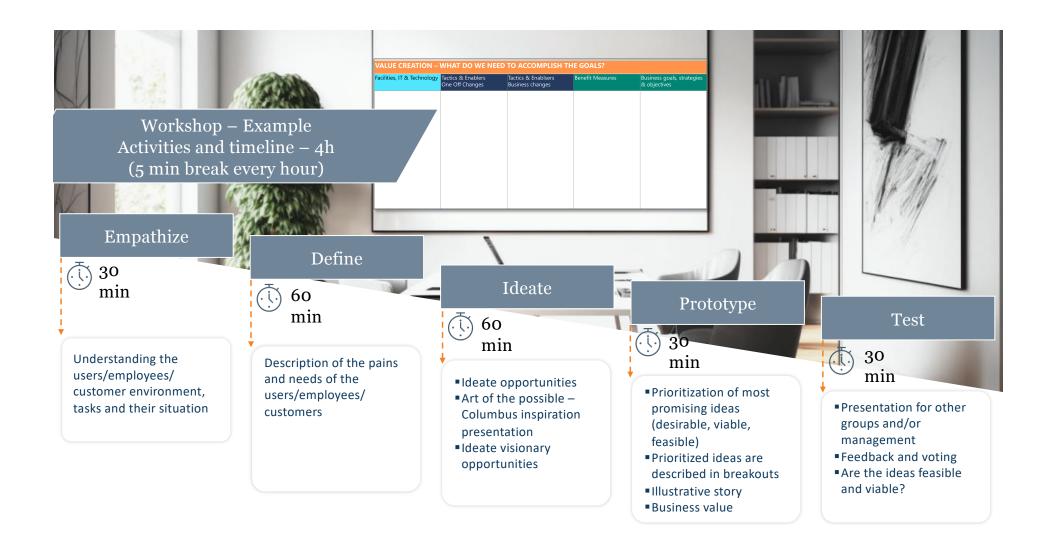

## Columbus Example of a workshop to create a better customer journey based on insight from how they experience your service today

- Understand how they behave in key situations and what their needs are
- understanding of the customers
- Classify into frequency/impact
- problems
- Create clusters of similar solutions and vote for the best
- Describe what happens for the customer, the employees interacting with the customer and the employees not interacting with the customer