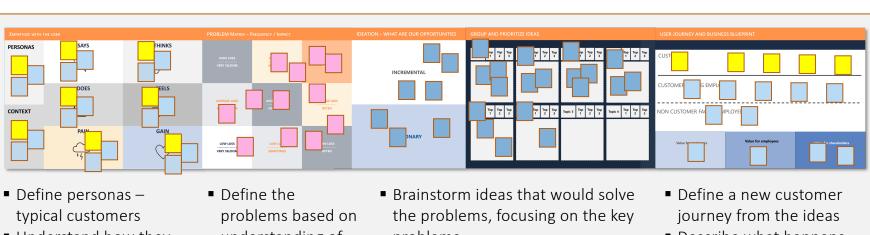

## Columbus Example of a workshop to create a better customer journey based on insight from how they experience your service today

- Understand how they behave in key situations and what their needs are
- understanding of the customers
- Classify into frequency/impact
- problems
- Create clusters of similar solutions and vote for the best
- Describe what happens for the customer, the employees interacting with the customer and the employees not interacting with the customer