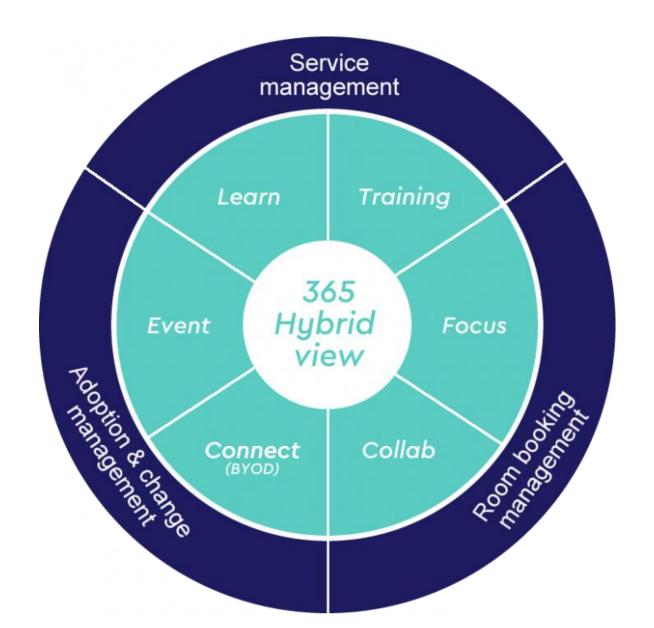

hybrid meetings. At Communicativ you will not see a showroom with only all types of hardware technology, but really fully operational meeting-, collaboration-, focus-, training-, learning- & event spaces. Do you want to experience live all the possibilities for your organization with Microsoft Teams for hybrid meetings?

#### **Functionalities**

- Easy to schedule via Microsoft Outlook
- Data within your own IT-environment
- · Ability to actively collaborate and screen sharing
- · Optimal visualization and sound
- Simple working method and ease of use

# **Advantages of Teams Meeting Room devices**

- Collaborate anytime, anywhere
- · Optimized for Teams use
- Remote meeting
- Extra break-out sessions
- Whiteboard options
- 1 user-friendly interface





#### **Hybrid Meeting Strategy**















































#### Room size vs meeting functionalities

Overview of which types of spaces fit the different meetingroom sizes











### **Teams Room References**

















































































# **Technology partners**

Jabra®

Yealink

neat.







logitech

Lenovo