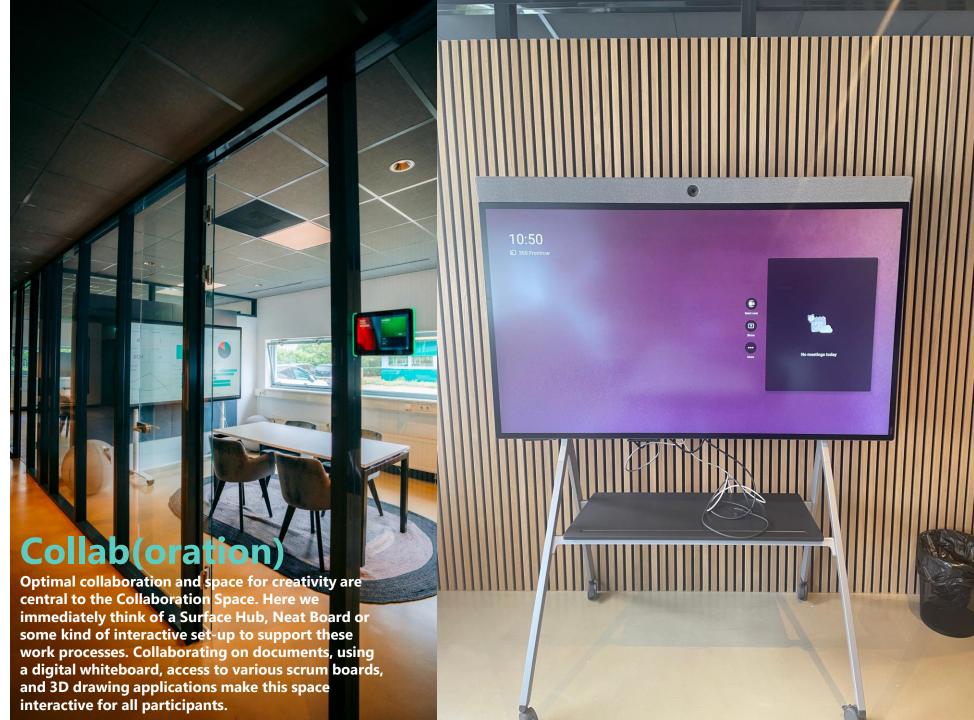

## Visit our Experience center

Our workspaces in Almere are fully furnished according to our 365 Hybrid view model. An ultimate Teams Experience center for hybrid meetings. At Communicativ you will not see a showroom with only all types of hardware technology, but really fully operational meeting-, collaboration-, focus-, training-, learning- & event spaces. Do you want to experience live all the possibilities for your organization with Microsoft Teams for hybrid meetings?