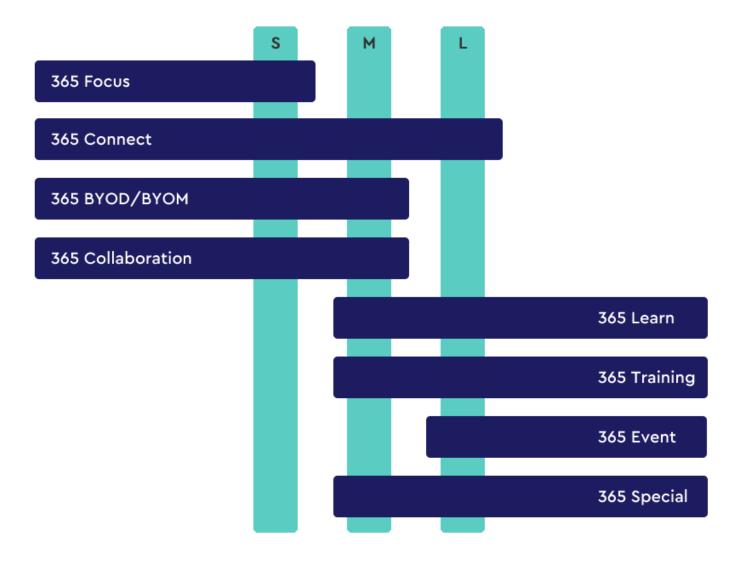

#### Room size vs meeting functionalities

Overview of which types of spaces fit the different meetingroom sizes