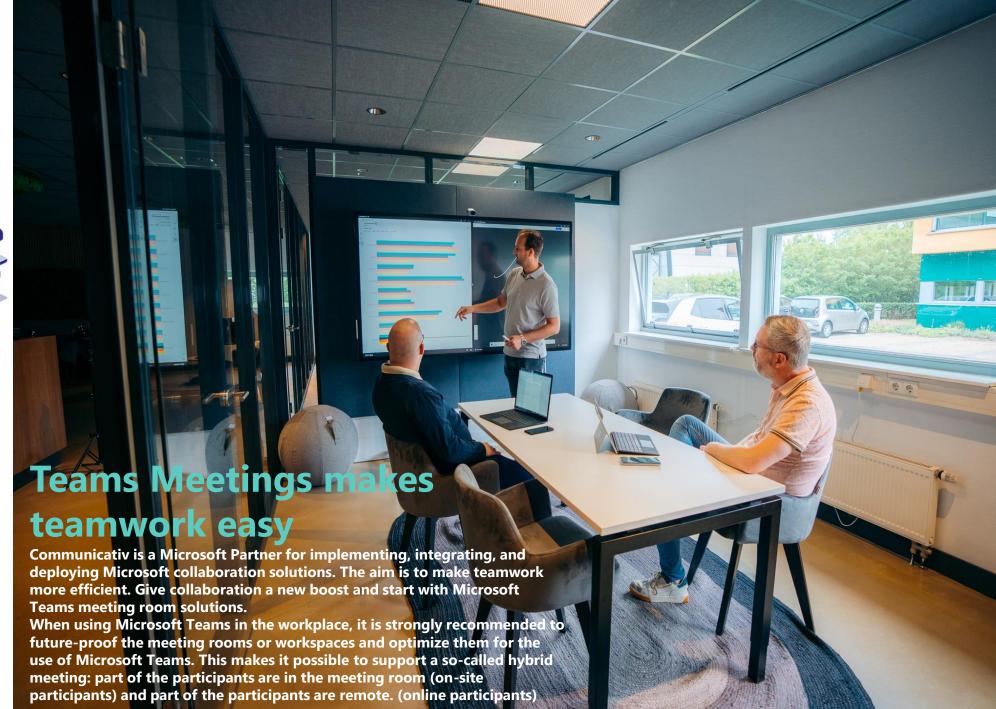

#### **Functionalities**

- Easy to schedule via Microsoft Outlook
- Data within your own IT-environment
- · Ability to actively collaborate and screen sharing
- · Optimal visualization and sound
- Simple working method and ease of use

# **Advantages of Teams Meeting Room devices**

- Collaborate anytime, anywhere
- · Optimized for Teams use
- Remote meeting
- Extra break-out sessions
- Whiteboard options
- 1 user-friendly interface