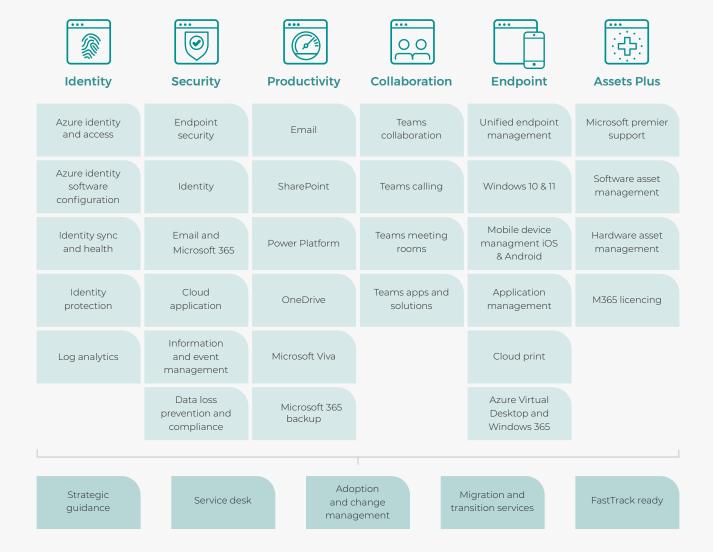

## Microsoft 365 built your way

Choose from a range of modules to suit your business requirements.