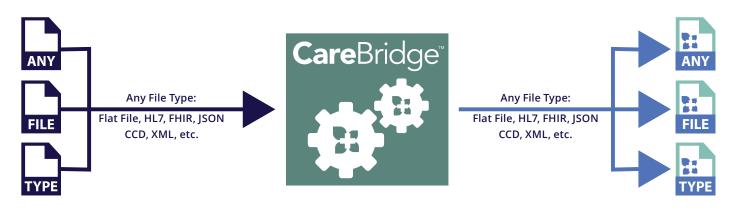

### ADVANCED DATA MAPPING ENGINE

An intuitive, easy-to-use GUI mapping engine allows you to define and map incoming data from multiple input formats. Add simple or complex logic to manipulate data based on actual data values or other criteria. Simply define and map the data to the structured output that you require.