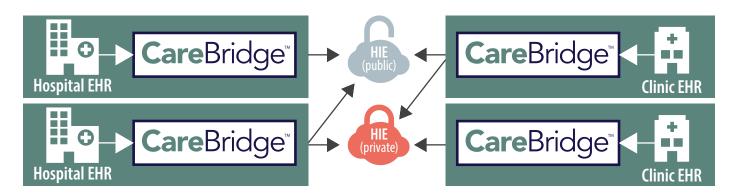

## **HEALTH INFORMATION EXCHANGE INTERFACE**

Support the integration of data from one or more EHRs to populate one or more Health Information Exchanges.