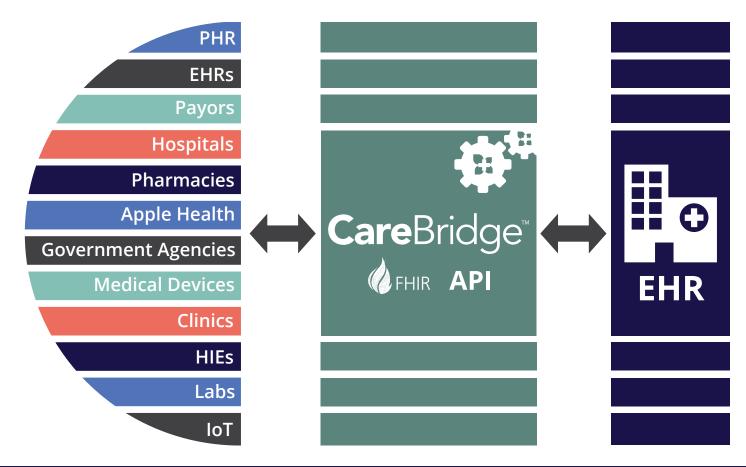

## Your Workflow, Your Rules

CareBridge integrates your EHR with all other health IT systems to create a truly interconnected network of patient data that is easily shared, managed, and accessed across healthcare enterprises and information systems. Choose the integration path that best meets your goals.

#### **CLINICAL SYSTEMS MESSAGE MANAGEMENT**

CareBridge functions as the hub of your integration strategy allowing messages to flow seamlessly from sources to destinations. A fully-featured, web-based management console lets your organization monitor the status of the interfaces to minimize integration downtime.

# **ONC-certified Integration Platform**