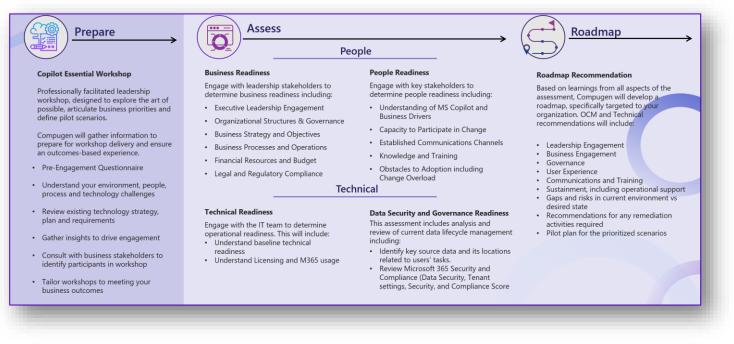

## Microsoft 365 Copilot Empowerment Assessment

Service Description

The diagram below shows the AI by Compugen Journey we're taking with you; from step one, the prerequisite Microsoft 365 Copilot Envisioning workshop (left), to the Microsoft 365 Empowerment Assessment (center), and the roadmap (right).

After the Microsoft 365 Copilot Empowerment Assessment has been completed, the final step in your journey is the Microsoft 365 Adoption and Deployment.