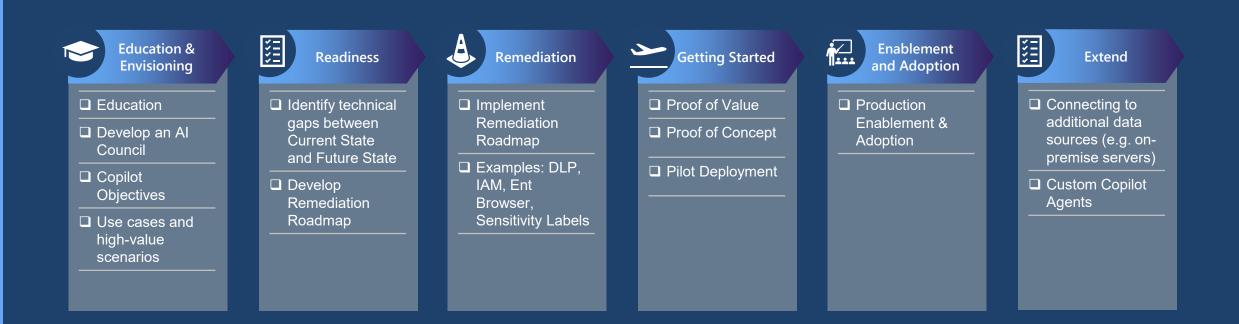

### **Microsoft 365 Copilot Journey**

Organizations that are looking to leverage AI are working quickly to understand and develop policies, processes, best practices to properly bring AI tools to the people in their organization. Developing your Copilot journey using these stages helps ensure a mindful and holistic approach to Microsoft 365 Copilot.

Collaboratively create a business case and a plan for Microsoft 365 Copilot implementation

Remediation

**Getting Star** 