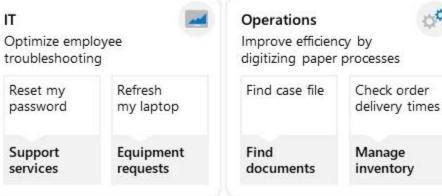

dialog managers.

Conversational



- Available on Microsoft Teams, Windows, Bing, internal websites, mobile apps, and social channels.
- Engage users across multiple platforms.

Multi-Channel Support



- Connect over 1200+ data sources like SAP, Workday, and Salesforce.
- Utilize organization's knowledge and custom data.

Data Integration



- Use low-code tools for quick and easy setup.
- Option for custom development with Azure models and services

Low-Code Development

- Built-in analytics for performance monitoring.
- Governance and control features for data security.

Secure and Manageable



- Continuous enhancement with new capabilities.
- Expand generative Al knowledge sources and multi-modality interactions.

Future-Ready





### in your industry...



### ...and department









# MICROSOFT COPILOT STUDIO

## INTRODUCTORY WORKSHOPS

Free Workshop
[Duration 60 -90 Mins.\*]

## Overview of Copilot Studio

 Key features and capabilities of Microsoft Copilot Studio

# Creating a Copilot Using a Knowledge Base

 Use public resources (e.g., organizational website)

### Publishing and Testing Your Copilot

 Publish on Channels like Microsoft Teams

## Functionalities and Security Policies

- Core functionalities
- Security policies overview

#### Licensing Overview

- Licensing structure
- Guide to selecting licenses

### **WORKSHOP ON MICROSOFT COPILOT STUDIO**



What Workshop will Include ?

Introduction to Copilot Studio

Building Custom Copilots

Integration and Deployment

Demonstrations and Use Cases

Who Should Attend?

Business Leaders,

IT Professionals,