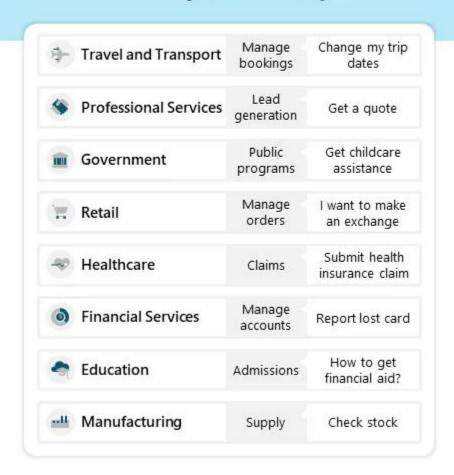

large language models and dialog managers.

Conversational



- Available on Microsoft Teams, Windows, Bing, internal websites, mobile apps, and social channels.
- Engage users across multiple platforms.

Multi-Channel Support



- Connect over 1200+ data sources like SAP, Workday, and Salesforce.
- Utilize organization's knowledge and custom data.

Data Integration



- Use low-code tools for quick and easy setup.
- Option for custom development with Azure models and services

Low-Code Development

- Built-in analytics for performance monitoring.
- Governance and control features for data security.

Secure and Manageable



- Continuous enhancement with new capabilities.
- Expand generative Al knowledge sources and multi-modality interactions.

Future-Ready





### in your industry...



### ...and department









# MICROSOFT COPILOT STUDIO

## INTRODUCTORY WORKSHOPS

Free Workshop
[Duration 60 -90 Mins.\*]

## Overview of Copilot Studio

 Key features and capabilities of Microsoft Copilot Studio

# Creating a Copilot Using a Knowledge Base

 Use public resources (e.g., organizational website)

### Publishing and Testing Your Copilot

 Publish on Channels like Microsoft Teams

## Functionalities and Security Policies

- Core functionalities
- Security policies overview

#### Licensing Overview

- Licensing structure
- Guide to selecting licenses

### **WORKSHOP ON MICROSOFT COPILOT STUDIO**



What Workshop will Include ?

Introduction to Copilot Studio

Building Custom Copilots

Integration and Deployment

Demonstrations and Use Cases

Who Should Attend?

Business L