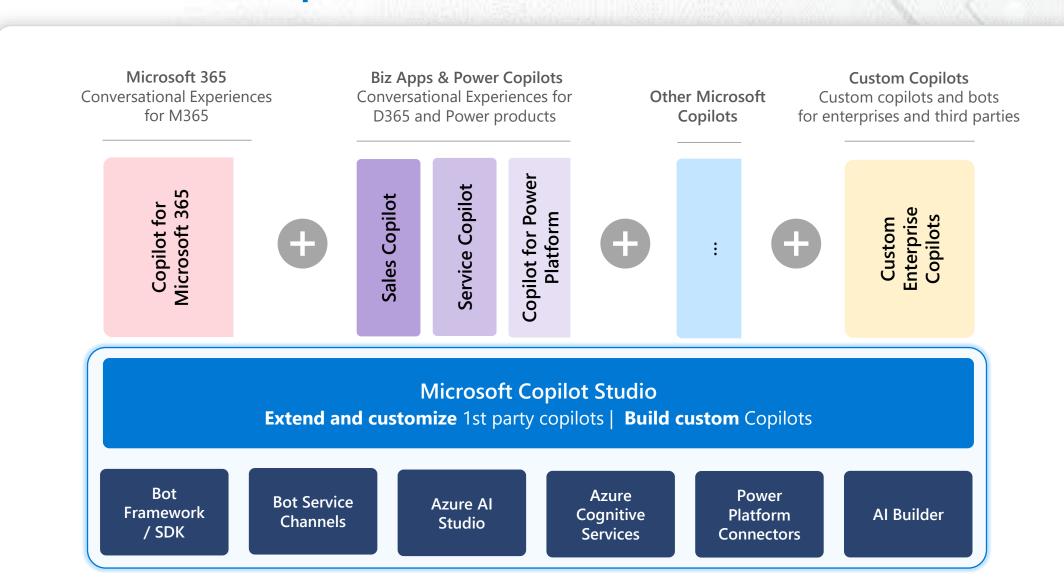

### **Copilots and Conversational Al**

### **OVERVIEW & BENEFITS OF MICROSOFT COPILOT STUDIO**

- Build and customize Copilot for Microsoft 365.
- Tailor Al assistants to fit business processes and workflows

Customizable Al Platform

- Create intelligent chat experiences.
- Use ready-made large language models and dialog managers.

Conversational

- Available on Microsoft Teams, Windows, Bing, internal websites, mobile apps, and social channels.
- Engage users across multiple platforms.

Multi-Channel Support

- Connect over 1200+ data sources like SAP, Workday, and Salesforce.
- Utilize organization's knowledge and custom data.

Data Integration

- Use low-code tools for quick and easy setup.
- Option for custom development with Azure models and services

Low-Code Development

- Built-in analytics for performance monitoring.
- Governance and control features for data security.

Secure and Manageable

- Continuous enhancement with new capabilities.
- Expand generative Al knowledge sources and multi-modality interactions.

Future-Ready