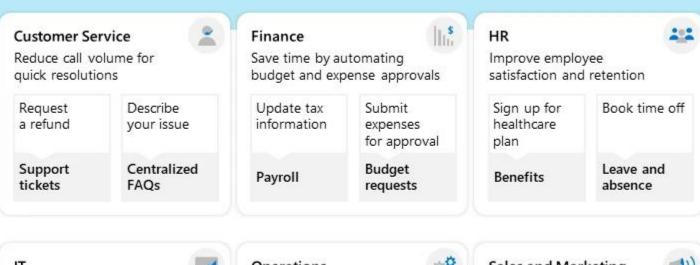

d dialog managers.

Conversational



- Available on Microsoft Teams, Windows, Bing, internal websites, mobile apps, and social channels.
- Engage users across multiple platforms.

Multi-Channel Support



- Connect over 1200+ data sources like SAP, Workday, and Salesforce.
- Utilize organization's knowledge and custom data.

Data Integration



- Use low-code tools for quick and easy setup.
- Option for custom development with Azure models and services

Low-Code Development

- Built-in analytics for performance monitoring.
- Governance and control features for data security.

Secure and Manageable



- Continuous enhancement with new capabilities.
- Expand generative Al knowledge sources and multi-modality interactions.

Future-Ready





### in your industry...



### ...and department









# MICROSOFT COPILOT STUDIO

## INTRODUCTORY WORKSHOPS

Free Workshop
[Duration 60 -90 Mins.\*]

## Overview of Copilot Studio

 Key features and capabilities of Microsoft Copilot Studio

# Creating a Copilot Using a Knowledge Base

 Use public resources (e.g., organizational website)

### Publishing and Testing Your Copilot

 Publish on Channels like Microsoft Teams

## Functionalities and Security Policies

- Core functionalities
- Security policies overview

#### Licensing Overview

- Licensing structure
- Guide to selecting licenses

### **WORKSHOP ON MICROSOFT COPILOT STUDIO**



What Workshop will Include ?

Introduction to Copilot Studio

Building Custom Copilots

Integration and Deployment

Demonstrations and Use Cases

Who Should Attend?

Business Leaders,

IT Professionals