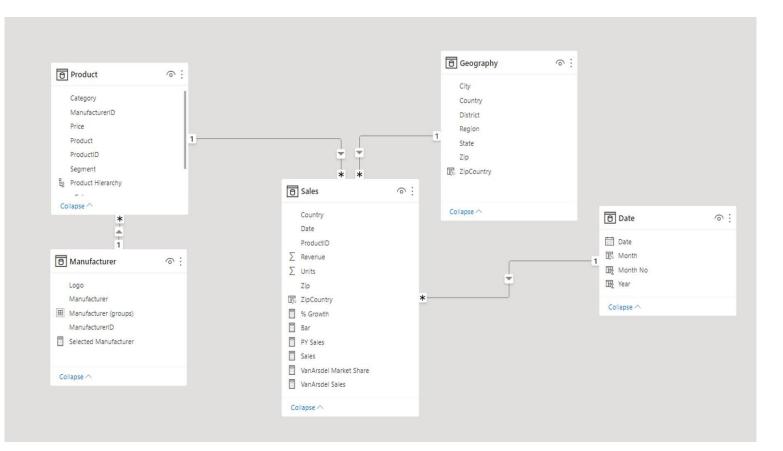

## **POWER PLATFORM DASHBOARD-IN-A-DAY (AIAD)** TYPICAL APPROACH – DATA MODELLING

Understanding relationships between our data and how to build a clean and well-functioning data model.