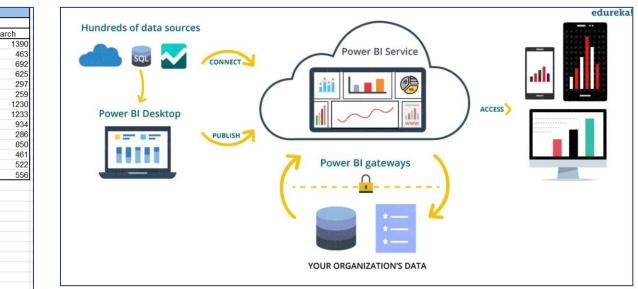

## POWER PLATFORM DASHBOARD-IN-A-DAY (AIAD) TYPICAL APPROACH – DATA WRANGLING

We will explore what good and bad data looks like and explore our process from moving from input data to an understandable and usable output. Looking at the basics of Power BI and Power Query. How to transform and load our data and how to build basic visuals from it.