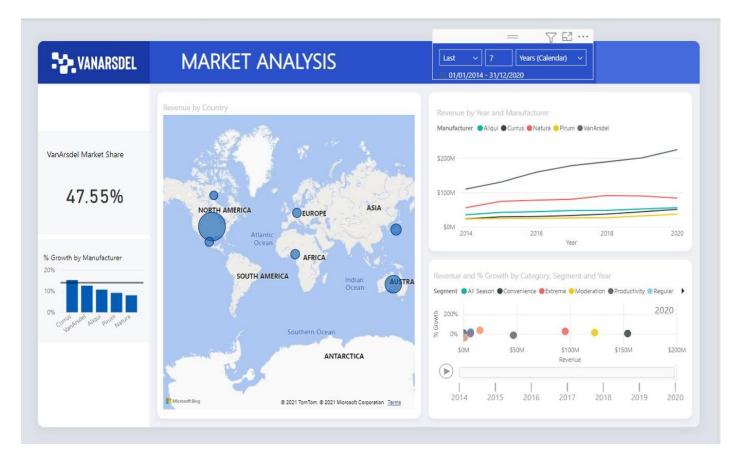

#### **TYPICAL APPROACH – DATA VISUALISATION**

We will look at requirements capture, how to choose the best visuals to fit your data, and share some best practices for how to create well-designed, clean and functioning reports.