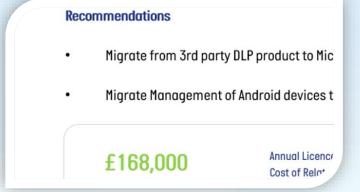

#### **Understand** the potential

- Our consultants and automation tools will then use that data to build insights about:
  - Which main products (SKUs) you subscribe to and the many services each SKU gives you
  - Which of these you're actively using and which you're not (beyond just whether you've assigned licences to users)
  - Where there is potential to adopt these services and potential to remove 3<sup>rd</sup> party costs by doing so

#### Realise maximum value

We'll then work with you to identify the services you can get the most value from most quickly