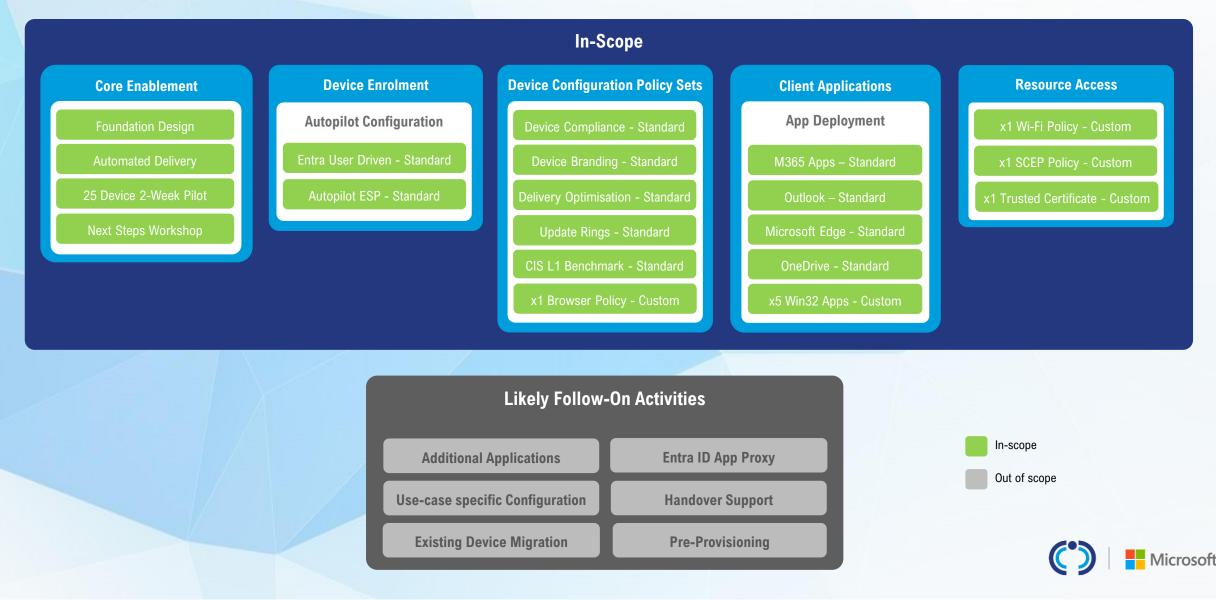

Microsoft Intune Accelerator Service



+

Bigger Picture – Better Together

### **MODERN OS** WINDOWS 11



A catalyst for change



**Chip-to-Cloud Security** 







150+ New Features



**End of Windows 10** 





(6

業

Д



**All Battery** 







Thin & Light





<u>\_\_\_\_</u>

Ŷ

1 2

+

**Faster onboarding** 

**Simplified Operations** 

**In-control everywhere** 

**Reduced licencing** 



#### BETTER = TOGETHER





### Modern Endpoint for Windows 11 Accelerating your journey

Microsoft Funding Available

Microsoft Solutions Partner Modern Work Specialist Modernize Endpoints







Secure by design baselines

**Remove constraints** 

Showcase what good looks like

A

×∱ o×

### **Accelerator Service - Scope**



**Accelerator Service - Timeline** 





# **Thank You**

© Computacenter 2025