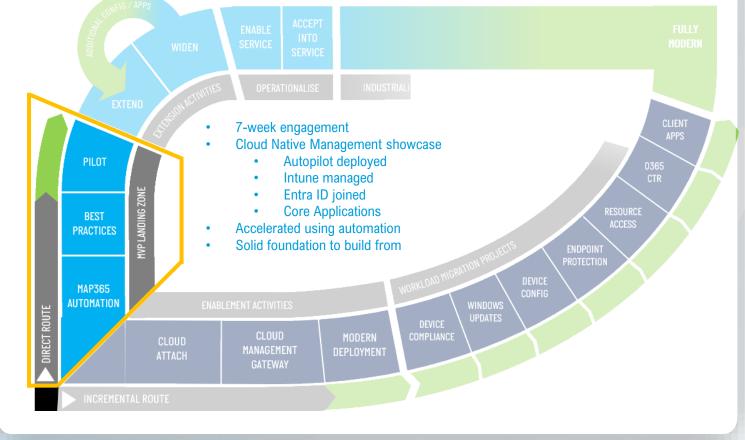

### Modern Endpoint for Windows 11 Accelerating your journey

Microsoft Funding Available

Microsoft Solutions Partner Modern Work Specialist Modernize Endpoints

Secure by design baselines

**Remove constraints** 

Showcase what good looks like

A

×∱ o×