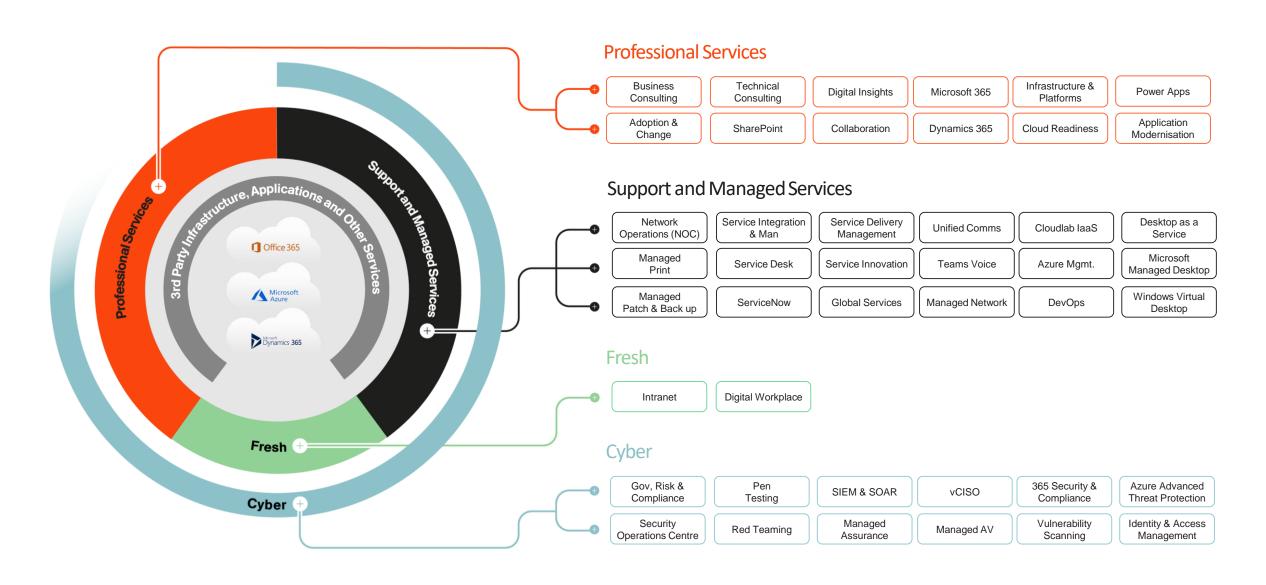

# Comprehensive and expert services

At Content+Cloud we help our clients to succeed and to transform the way their businesses operate, the way their users work, and provide them with flexible and secure platforms with which to do it.

Our portfolio of Professional and Managed Services enables our customers to truly leverage the power of Microsoft's Three Clouds: Microsoft 365, Azure and Dynamics 365.

#### **Professional Services**

#### **Technical Consulting**

Whether you are looking to collaborate with SharePoint or Microsoft Teams; automate business process through Dynamics and Power Platform, or migrate and modernise your applications in Azure, our highly accredited, industry recognised, technical consultants will focus on your core objectives and bring their unique technical expertise to deliver these outcomes.

#### **Security and Compliance**

Content+Cloud has built an award-winning reputation helping our clients successfully secure their data, cloud footprint, digital identities, and ensuring a more secure workplace. Our CHECK and CREST-certified penetration testing services, through to deeper proactive Red Teaming exercises, ensure our clients understand their security risks. Our compliance services are designed to ensure continued compliance to agreed standards.

#### **Business Consulting and Change Management**

Whether you are at the start of your transformation journey or looking for a specific outcome, our consultants will work with you to shape the solutions to achieve these objectives. Equally, moving to new, modern technologies may present a whole new way of working. Our Prosci© qualified Adoption and Change Managers can help empower your organisation to embrace and embed change.

#### **Apps and Development**

We understand that each of our clients is unique and has a different set of requirements. This is why we offer a full range of tailored development services including: SharePoint, Microsoft 365 and Power Platform development, as well as wider DevOps services within Azure and the Microsoft 365 suite of technologies.

#### **Managed Services**

#### **Support**

Our heritage is built upon providing market-leading support for our clients. Whether you require a dedicated service desk with 24/7 support; a shared service desk able to scale with your business; or even global support to meet the needs of your users around the world, we can deliver end to end service as well as work alongside internal teams and resolver groups.

#### **DevOps Services**

Application delivery has moved from one-off implementations to a continuous evolution and optimisation model. Our DevOps services deliver critical applications faster, while enabling you to have greater agility within your business across and beyond the Microsoft technology stack.

#### **Service Management and Design**

Our ServiceNow ITSM platform is the foundation for our ITIL-aligned enterprise class, managed support services. By providing world class service management, we enable organisations to use best of breed solutions and services. Our Service Management and Design team will ensure your organisation enjoys cohesive and accountable end-to-end services.

#### **Penetration Testing & Managed Cyber Services**

The rate of cyber-attacks is on the rise. In today's age, poor security is a commercial concern. We'll assess your current threat landscape, ensure your IT operations are protected through detecting and responding in real-time to mitigate your risk, and prevent data loss with fully managed security services through our dedicated SOC and NOC, and remediate known gaps.

#### **Technologies**

#### Microsoft 365

We have helped hundreds of organisations change the way they work with Microsoft 365. Whether you're looking to implement new end-user compute solutions like Microsoft Managed Desktop, Teams, Exchange Online or securing your environment with EMS, we'll work with you to identify your goals and requirements to maximise your Microsoft 365 investment.

#### **Azure and Infrastructure Services**

Azure provides a flexible and open platform, enabling the build, development and optimisation of apps across the Microsoft Cloud. Content+Cloud can support your transition to the cloud from support of existing on premise environments; Cloud Readiness & Adoption Assessments; initial laaS cloud migration onto our Cloudlab platform or Azure, through to PaaS app modernisation and optimisation.

#### **Dynamics 365**

Great design and configuration alongside a decade of support experience from our Dynamics team, means that we can empower our clients to work smarter, better and with greater visibility with our Dynamics ERP solutions. In addition to unlocking the potential of D365, we partner with industry related providers, for example PSA solutions or manufacturing and logistics PMI solutions, to deliver end-to-end business process efficiency.

#### **Fresh**

Fresh is an intranet solution and digital workspace, which improves internal communication and collaboration for any size organisation. Acting as a perfect launch pad for Office 365, Fresh simplifies your user's experience, creates an internal community and supports adoption and productivity through the increased usage of Office 365 tools and apps.