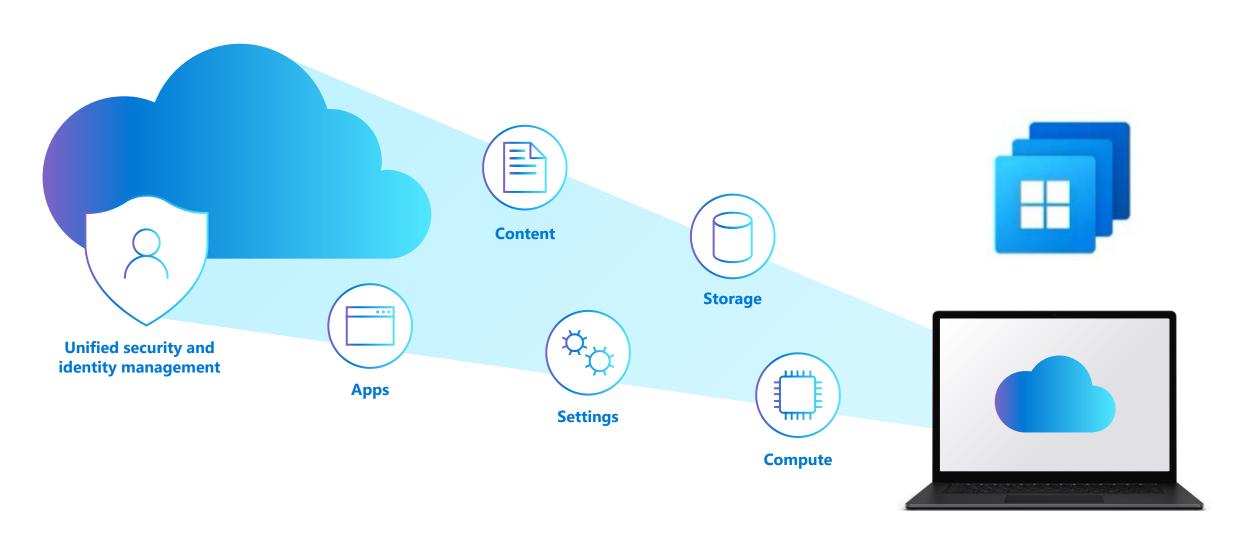

# **Cloud PC Category - Windows 365**

A new solution for today's hybrid workforce

# Windows 365 Cloud PC

A new solution for today's hybrid workforce

Your content wherever you go

Compute options for different users

Consistent settings across devices

The apps you need, when you need them

Scalable storage based on your needs

Integrated unified security and identity management