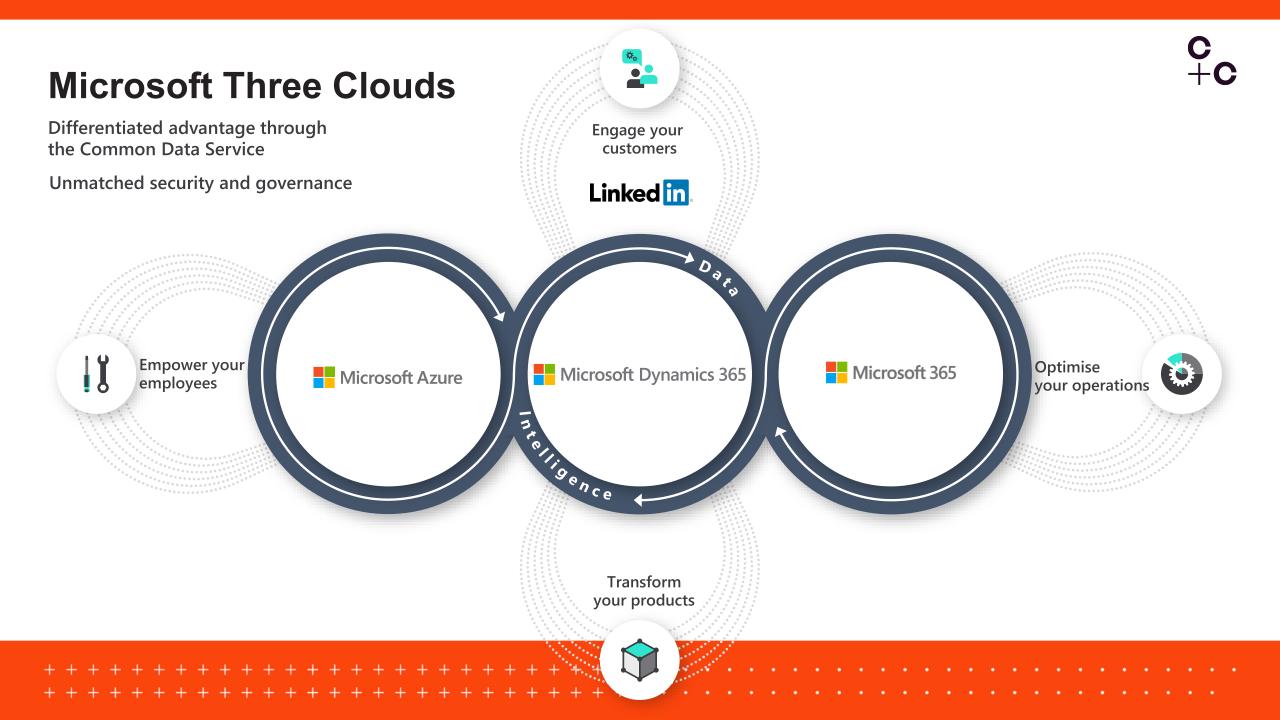

The range of challenges addressed is inevitably wide-ranging and highly varied. In particular, our expert Microsoft team (including Microsoft MVPs) provides clients with insight and delivery expertise, across Microsoft's Three Clouds. As a result, Microsoft regularly introduces Content+Cloud to clients requiring specialist advice on the effective use, implementation and adoption of Microsoft 365, Teams, SharePoint, Dynamics 365, Azure and the Power Platform.