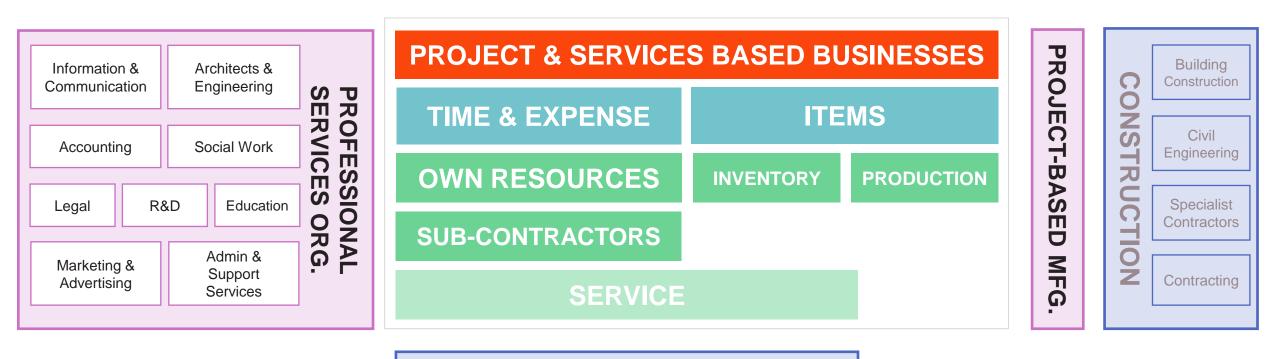

#### **Professional Services**

We can help transform or evolve your organisation. Whatever your programme of change we can help to make it happen. We offer strategic guidance and assistance on a project-by-project basis with a focus on defined and agreed outcomes.

Our Professional Services include advisory services, security services, enterprise solutions and applications delivery, and infrastructure solutions.