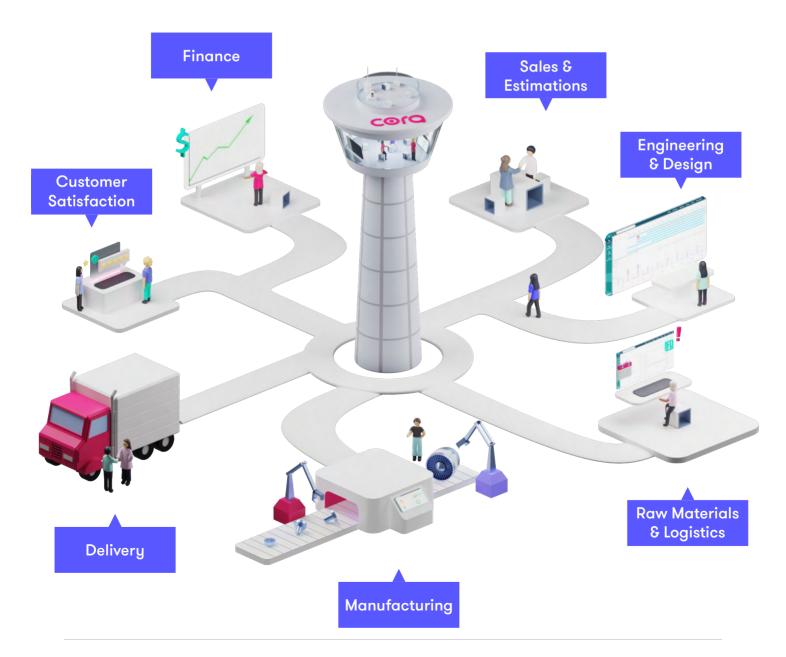

### **Control Tower**

# Actionable Insights Across Your Enterprise

Cora connects complex ecosystems, streamlines processes and centralizes data providing the complete control, governance and insight required to track performance and protect margins, effortlessly, from quote to cash.

Your data is consolidated, your processes are streamlined and all your business units are connected, ensuring your data is reliably consistent.

Everything is seamlessly integrated into one system, giving key stakeholders that bird's-eye view of the portfolio and providing you with actionable insights to protect margins and increase profitability.