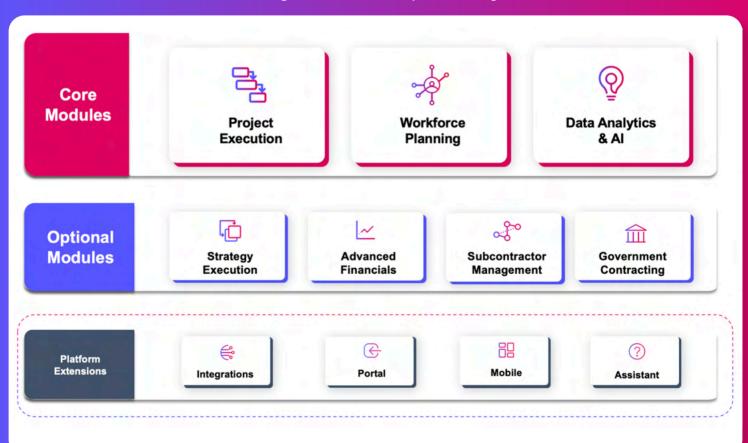

### One Integrated Platform

Our versatile software platform meets your every need. The core modules provide the PPM essentials to automate your project management office, giving you the ability to plan, execute and evaluate your projects and programs.

A suite of optional modules provide you with an SPM solution to optimize strategic capabilities and track progress. While giving you the tools to improve project selection and prioritization, and measure benefits against your business plans.

# Platform Capabilities Include:

The **Strategy Execution** module provides you with scenario comparison tools to explore any number of what-if scenarios, allowing you to visualize potential changes to resource allocation and improve decisions around project selection and prioritization.

The **Project Execution** module gives you a suite of tools that enable you to precisely track and control every stage of your project's lifecycle, and includes Work Breakdown Structures, risks/opportunities management and timesheet and expenses functionality.

**Supply Chain Sync** eliminates project overspend by highlighting delivery issues early and provides you with tools to link delivery dates for parts and materials to tasks. All data gets updated in real time and is visible across the integrated schedule.

The **Workforce Planning** module provides you with the tools to match resource demand with capacity planning more effectively, helping you to generate the maximum ROI from your assets and resources.

| # 1 - Nyt Royal Repairing Repairing This Stational |                                                                                                                                                                                                                                                                                                                                                                                                                                                                                                                                                                                                                                                                                                                                                                                                                                                                                                                                                                                                                                                                                                                                                                                                                                                                                                                                                                                                                                                                                                                                                                                                                                                                                                                                                                                                                                                                                                                                                                                                                                                                                                                                |                  |                                  |            |                |                                   |                                     |            |              | halting-Speculional | Dealess brough Dy | of Carolina    |
|----------------------------------------------------|--------------------------------------------------------------------------------------------------------------------------------------------------------------------------------------------------------------------------------------------------------------------------------------------------------------------------------------------------------------------------------------------------------------------------------------------------------------------------------------------------------------------------------------------------------------------------------------------------------------------------------------------------------------------------------------------------------------------------------------------------------------------------------------------------------------------------------------------------------------------------------------------------------------------------------------------------------------------------------------------------------------------------------------------------------------------------------------------------------------------------------------------------------------------------------------------------------------------------------------------------------------------------------------------------------------------------------------------------------------------------------------------------------------------------------------------------------------------------------------------------------------------------------------------------------------------------------------------------------------------------------------------------------------------------------------------------------------------------------------------------------------------------------------------------------------------------------------------------------------------------------------------------------------------------------------------------------------------------------------------------------------------------------------------------------------------------------------------------------------------------------|------------------|----------------------------------|------------|----------------|-----------------------------------|-------------------------------------|------------|--------------|---------------------|-------------------|----------------|
| Resource Allocation<br>*Outs Warrhouse             |                                                                                                                                                                                                                                                                                                                                                                                                                                                                                                                                                                                                                                                                                                                                                                                                                                                                                                                                                                                                                                                                                                                                                                                                                                                                                                                                                                                                                                                                                                                                                                                                                                                                                                                                                                                                                                                                                                                                                                                                                                                                                                                                | 100              | to August type<br>• Austrapase ( | hagan 🐞 15 | Confidential 1 | logari Manager<br>See Daviso MBCS | Figure States S-1s<br>• Green 25.61 |            | in our house | 1.1                 | to the bear       | to:            |
| Home Days Dates Annium Schedule                    | Transitis Registers                                                                                                                                                                                                                                                                                                                                                                                                                                                                                                                                                                                                                                                                                                                                                                                                                                                                                                                                                                                                                                                                                                                                                                                                                                                                                                                                                                                                                                                                                                                                                                                                                                                                                                                                                                                                                                                                                                                                                                                                                                                                                                            | Governor A       | porting Diserti                  |            |                |                                   |                                     |            |              |                     |                   |                |
| AND ADDRESS OF THE PARTY NAMED IN                  | NAME OF THE OWNER OWNER OWNER OF THE OWNER OWNE |                  |                                  |            |                |                                   |                                     |            |              |                     |                   |                |
|                                                    |                                                                                                                                                                                                                                                                                                                                                                                                                                                                                                                                                                                                                                                                                                                                                                                                                                                                                                                                                                                                                                                                                                                                                                                                                                                                                                                                                                                                                                                                                                                                                                                                                                                                                                                                                                                                                                                                                                                                                                                                                                                                                                                                |                  |                                  |            |                |                                   |                                     |            |              |                     |                   |                |
| Calculat Man 2-10-1                                | stated or Debute                                                                                                                                                                                                                                                                                                                                                                                                                                                                                                                                                                                                                                                                                                                                                                                                                                                                                                                                                                                                                                                                                                                                                                                                                                                                                                                                                                                                                                                                                                                                                                                                                                                                                                                                                                                                                                                                                                                                                                                                                                                                                                               | 10               |                                  |            |                |                                   |                                     |            | Sepret RIS   | Reported At Att     | total AT Approach | this flapected |
| 1000                                               | 99,0273479                                                                                                                                                                                                                                                                                                                                                                                                                                                                                                                                                                                                                                                                                                                                                                                                                                                                                                                                                                                                                                                                                                                                                                                                                                                                                                                                                                                                                                                                                                                                                                                                                                                                                                                                                                                                                                                                                                                                                                                                                                                                                                                     | 500,1400         | 6007230                          | 5100.7500  | 25307430       | 407/5/8                           | 55,007,000                          | 9077485    | 6.0011000    | 689/100             | 6307130           | V16/81/        |
| 200                                                | DEMAND ALLOCATION                                                                                                                                                                                                                                                                                                                                                                                                                                                                                                                                                                                                                                                                                                                                                                                                                                                                                                                                                                                                                                                                                                                                                                                                                                                                                                                                                                                                                                                                                                                                                                                                                                                                                                                                                                                                                                                                                                                                                                                                                                                                                                              | h=304            | 16.207                           | No 2024    | Apr 2504       | No 208                            | Arr 2004                            | A/2534     | Aug 2004     | Say 2534            | 04250             | No.3           |
| 3 Nette Mogett                                     | 100,430                                                                                                                                                                                                                                                                                                                                                                                                                                                                                                                                                                                                                                                                                                                                                                                                                                                                                                                                                                                                                                                                                                                                                                                                                                                                                                                                                                                                                                                                                                                                                                                                                                                                                                                                                                                                                                                                                                                                                                                                                                                                                                                        | <b>≠</b> 100/100 | V100/100                         | 2001100    | 10/10          | 100/100                           | 100/100                             | 170,7450   |              |                     |                   |                |
| 3. Promity/secti                                   | 5007100                                                                                                                                                                                                                                                                                                                                                                                                                                                                                                                                                                                                                                                                                                                                                                                                                                                                                                                                                                                                                                                                                                                                                                                                                                                                                                                                                                                                                                                                                                                                                                                                                                                                                                                                                                                                                                                                                                                                                                                                                                                                                                                        |                  |                                  |            |                |                                   | 589/180                             |            |              |                     |                   |                |
| V. Project Controller(1)                           | 2010/100                                                                                                                                                                                                                                                                                                                                                                                                                                                                                                                                                                                                                                                                                                                                                                                                                                                                                                                                                                                                                                                                                                                                                                                                                                                                                                                                                                                                                                                                                                                                                                                                                                                                                                                                                                                                                                                                                                                                                                                                                                                                                                                       | 529/100          | 200/100                          | A001100    | A2011/05       | A007100                           | A001/100                            | 2907130    |              |                     |                   |                |
| → Pojectivitele  1                                 | 200/100                                                                                                                                                                                                                                                                                                                                                                                                                                                                                                                                                                                                                                                                                                                                                                                                                                                                                                                                                                                                                                                                                                                                                                                                                                                                                                                                                                                                                                                                                                                                                                                                                                                                                                                                                                                                                                                                                                                                                                                                                                                                                                                        | 179,7136         | 281188                           | 4307100    | 480/100        | 430/130                           | 4007100                             | 2507130    |              |                     |                   |                |
| A No. Principality                                 |                                                                                                                                                                                                                                                                                                                                                                                                                                                                                                                                                                                                                                                                                                                                                                                                                                                                                                                                                                                                                                                                                                                                                                                                                                                                                                                                                                                                                                                                                                                                                                                                                                                                                                                                                                                                                                                                                                                                                                                                                                                                                                                                | 86. 1.00         | AA 130                           | AA. 1,50   | AL 100         | AR 100                            | M 100                               | AL 130     |              |                     |                   |                |
| v Aspertigion III                                  | 9500/940                                                                                                                                                                                                                                                                                                                                                                                                                                                                                                                                                                                                                                                                                                                                                                                                                                                                                                                                                                                                                                                                                                                                                                                                                                                                                                                                                                                                                                                                                                                                                                                                                                                                                                                                                                                                                                                                                                                                                                                                                                                                                                                       | W2001200         | 2867939                          | 430/100    | 19961108       | 50,7170.00                        | 36361-236                           | 59171.10   |              |                     |                   |                |
| V hjetsjer                                         |                                                                                                                                                                                                                                                                                                                                                                                                                                                                                                                                                                                                                                                                                                                                                                                                                                                                                                                                                                                                                                                                                                                                                                                                                                                                                                                                                                                                                                                                                                                                                                                                                                                                                                                                                                                                                                                                                                                                                                                                                                                                                                                                | P28108           | 2867108                          | 430/100    | 871/100        | A30/230                           | 4007330                             | 0.80,71.10 |              |                     |                   |                |
| A fetherigtor, the shellengted                     |                                                                                                                                                                                                                                                                                                                                                                                                                                                                                                                                                                                                                                                                                                                                                                                                                                                                                                                                                                                                                                                                                                                                                                                                                                                                                                                                                                                                                                                                                                                                                                                                                                                                                                                                                                                                                                                                                                                                                                                                                                                                                                                                |                  | AL 0.00                          | AA. 130    | AL 100         | AL 188                            | ML 100                              | AL 1.10    |              |                     |                   |                |
|                                                    |                                                                                                                                                                                                                                                                                                                                                                                                                                                                                                                                                                                                                                                                                                                                                                                                                                                                                                                                                                                                                                                                                                                                                                                                                                                                                                                                                                                                                                                                                                                                                                                                                                                                                                                                                                                                                                                                                                                                                                                                                                                                                                                                |                  |                                  |            |                |                                   | 400 1.00                            |            |              |                     |                   |                |
| Major Project Squares No. Country UK.              |                                                                                                                                                                                                                                                                                                                                                                                                                                                                                                                                                                                                                                                                                                                                                                                                                                                                                                                                                                                                                                                                                                                                                                                                                                                                                                                                                                                                                                                                                                                                                                                                                                                                                                                                                                                                                                                                                                                                                                                                                                                                                                                                |                  |                                  |            | A301'030       | 6717600                           | 4007000                             | 540,100    |              |                     |                   |                |
| Major Project Signatures No. Country Stri.         |                                                                                                                                                                                                                                                                                                                                                                                                                                                                                                                                                                                                                                                                                                                                                                                                                                                                                                                                                                                                                                                                                                                                                                                                                                                                                                                                                                                                                                                                                                                                                                                                                                                                                                                                                                                                                                                                                                                                                                                                                                                                                                                                |                  |                                  |            | 671/1000       | 400/000                           | 4007000                             | 046/100    |              |                     |                   |                |
| Major Project Sources of the Country Strice        | 517/600                                                                                                                                                                                                                                                                                                                                                                                                                                                                                                                                                                                                                                                                                                                                                                                                                                                                                                                                                                                                                                                                                                                                                                                                                                                                                                                                                                                                                                                                                                                                                                                                                                                                                                                                                                                                                                                                                                                                                                                                                                                                                                                        |                  |                                  |            | 0017000        | 400/600                           | 4007000                             | 545/500    |              |                     |                   |                |