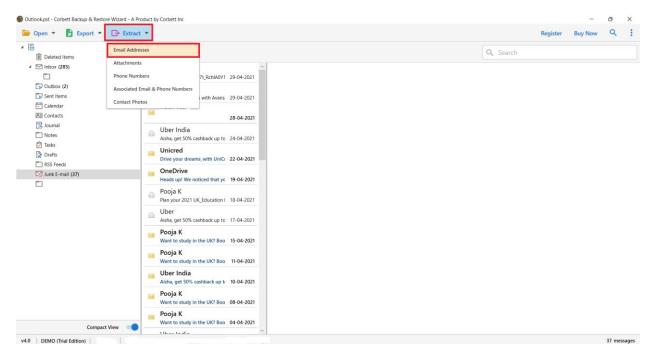

**Step 4:** The tool **auto-fetch** your data and display it on the left side of the screen. Use **preview modes** to view the content of the data.

**Step 5:** After that, click on the **Extract** options and select the **Email Addresses** button.