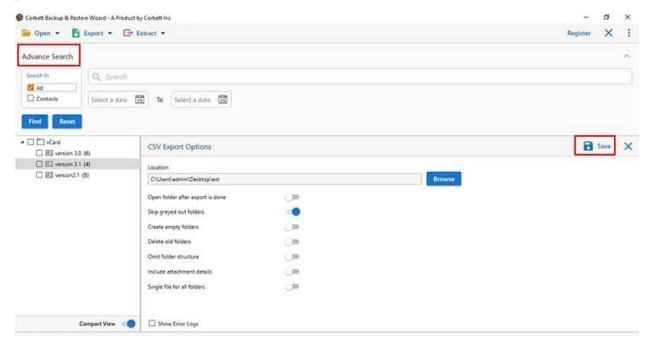

**Step 6:** Enter a **location** for your exported file and apply **Advance Filters**. Then, press the **Save** button.