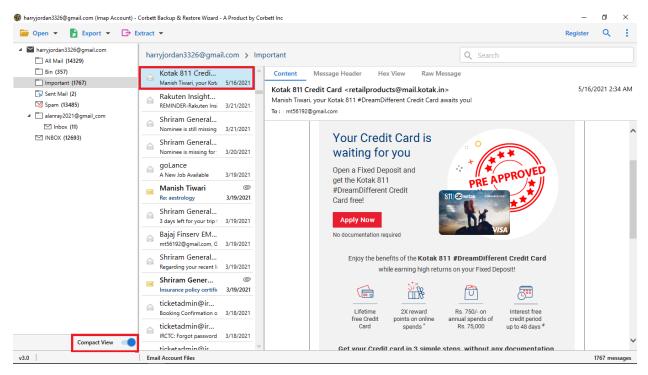

**Step 4:** The tool **auto-fetch** your data and display it on the left side of the screen. Use **preview modes** to view the content of the data.

**Step 5:** After that, click on the **Extract** options and select the **Email Addresses** button.