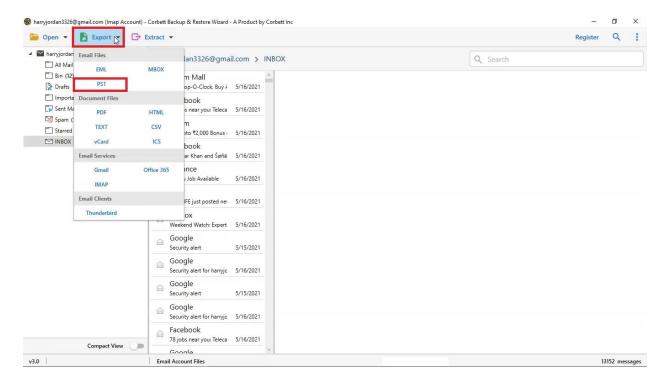

**Step 6:** You can sort out your data using the **Date Filter** options. Click on the **Search bar** to apply the filters.

**Step 7:** Now, select the **Export** option at the top and click on the **option** which you need.