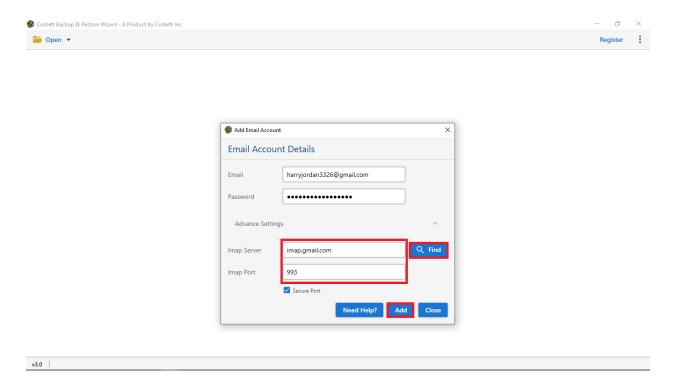

**Step 4:** Enter your **email address** and **password**. Then, click **Advance settings** to provide your IMAP settings. After that, click the **Add** button.

**Step 5:** The software automatically fetches your data and presents it to you. You can now **preview** the data in different view modes.