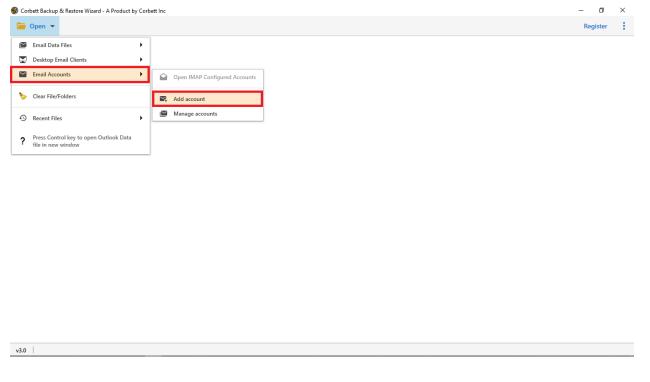

**Visit the official page:** Corbett IMAP Migration Tool

**Step 1: Download and Install** the tool on your desktop.

**Step 2:** Click on the **Open** button to start the process.

**Step 3:** Select the **Email Accounts** option, then **Add Account** to configure your account.