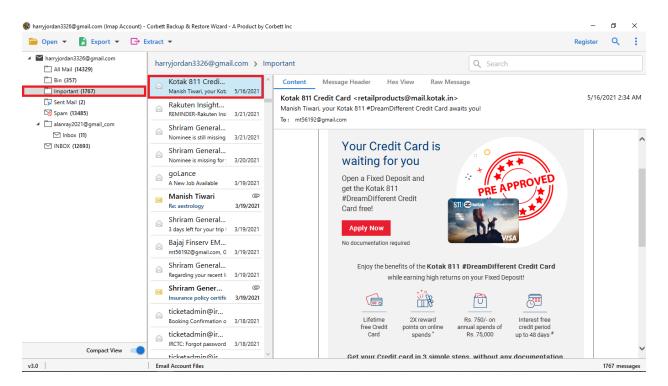

**Step 4:** Enter your **email address** and **password**. Then, click **Advance settings** to provide your IMAP settings. After that, click the **Add** button.

**Step 5:** The software automatically fetches your data and presents it to you. You can now **preview** the data in different view modes.

**Step 6:** You can sort out your data using the **Date Filter** options. Click on the **Search bar** to apply the filters.

**Step 7:** Now, select the **Export** option at the top and click on the **option** which you need.