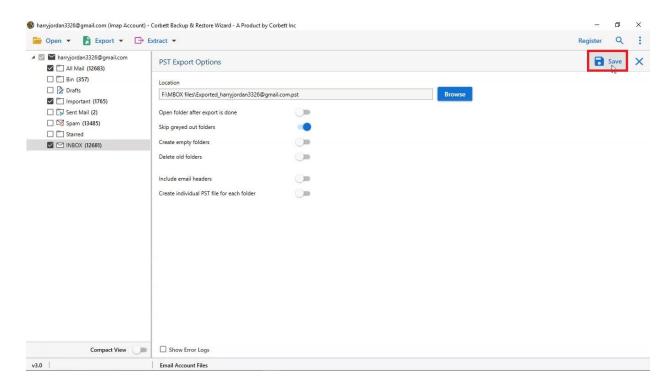

**Step 8:** Choose a location by clicking the **Browse** button and apply the options given below. Lastly, click the **Save** button.

From these steps, you can effortlessly migrate your emails with complete attachments and attributes. This way, you can also transfer multiple mailboxes without any issues.