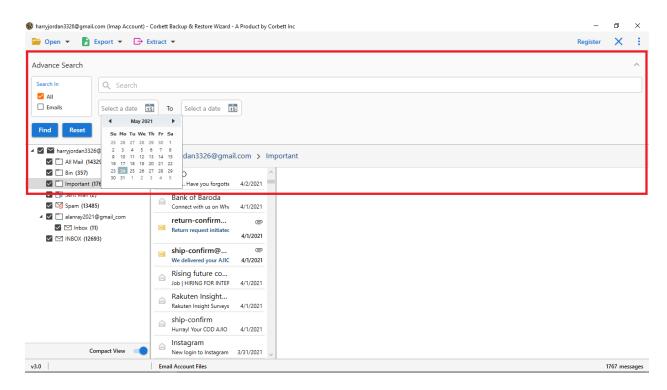

**Step 6:** You can sort out your data using the **Date Filter** options. Click on the **Search bar** to apply the filters.

**Step 7:** Now, select the **Export** option at the top and click on the **option** which you need.