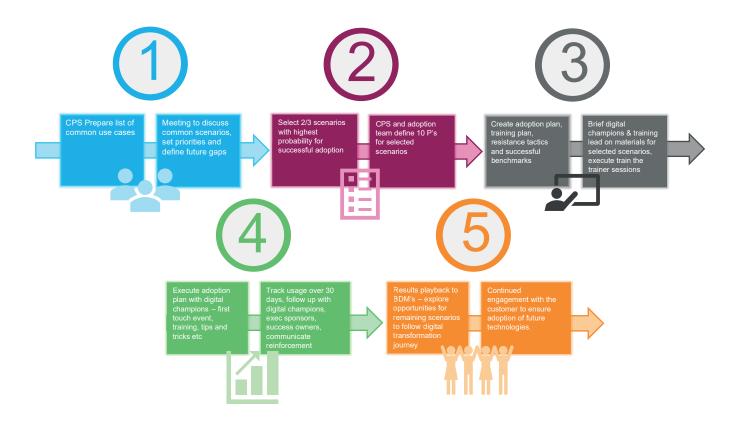

## **WHAT IS IT?**

At CPS our Microsoft Teams Accelerate and Adoption program is a comprehensive offering taking the customer through a 5-stage process detailed below, focusing on user adoption. We provide advice, guidance, planning and launching of services for Microsoft Teams and other technologies. With the help of a learning portal we are able to track measure and support the adoption process, creating skills paths and user journeys to assist all users on their adoption journey.