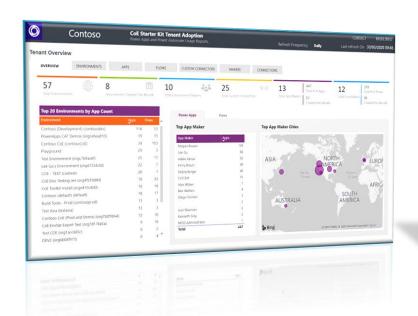

#### Enable

- Templates
- Welcome Notifications
- Onboarding

Monitor usage with Centre of Excellence

Admin in a Day training session

Install the Centre of Excellence toolkit

Security and Governance workshop