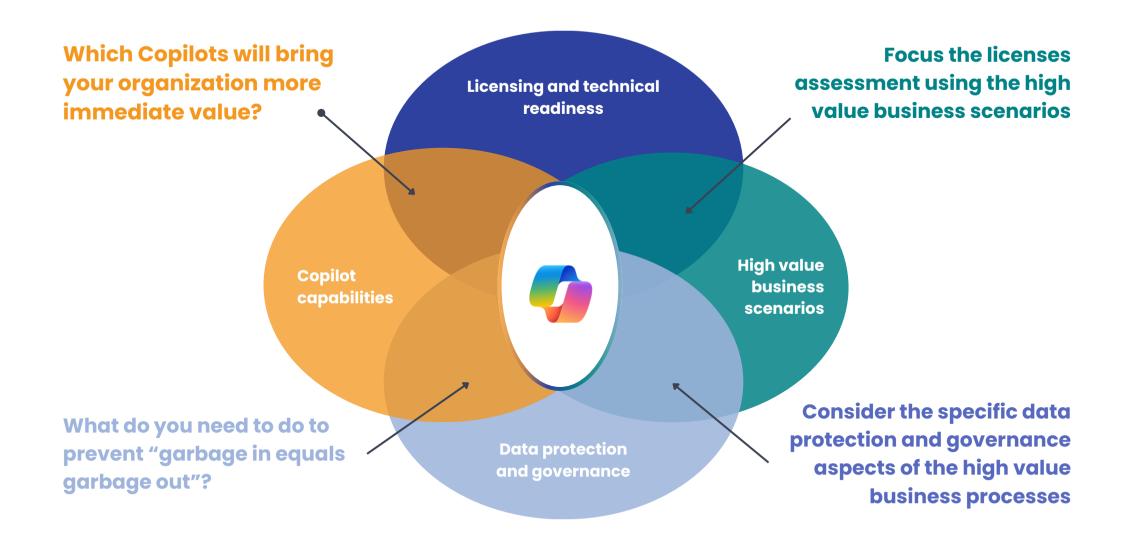

## The foundations of our Copilot Assessment

## ASSESS LICENSING AND TECHNICAL READINESS

- Assess licensing needs
- Assess technical readiness
- Identify pre-requisites
- Ensure successful deployment

## ASSESS CUSTOMER DATA PROTECTION AND GOVERNANCE

- Assess data protection needs
- Assess data governance needs
- Ensure compliance with regulations
- Ensure data security

### IDENTIFY HIGH-VALUE SCENARIOS AND GOOD PRACTICES

- Identify high-value scenarios for deploying Copilot
- Provide good practices for improving readiness
- Deliver final presentation and document