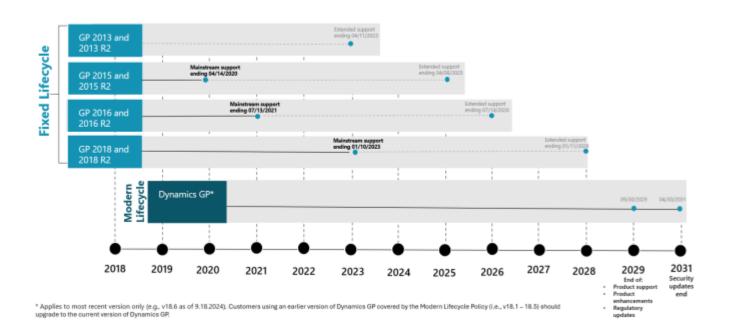

### The Real Timeline You Should Know:

The timeline for the sunsetting of the **Microsoft Dynamics GP** product by Microsoft is as follows:

- April 4, 2023: Previous announcement on ending of new customer license sales made.
- **September 25, 2024:** Announcement on ending of product development and technical support.
- April 1, 2025: No new sales of Perpetual licenses, new Subscription licenses continue for 1 more year.
- April 1, 2026: No new customer sales for any type of license (Perpetual or Subscription).
- **September 30, 2029:** End of product enhancements, regulatory (tax) updates, service packs and technical support.
- April 30, 2031: End of security updates.

# Dynamics GP versions governed by Fixed and Modern Lifecycle