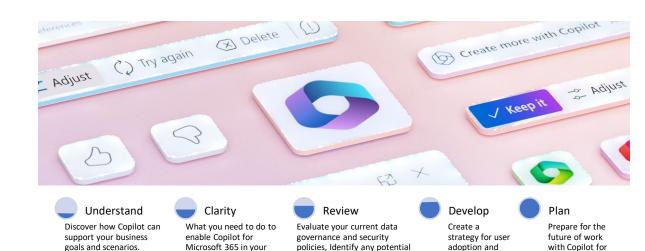

## **Copilot for Microsoft 365 phases:**

- Understand the potential, advantages, and boundaries of Copilot for Microsoft 365 Copilot your business scenarios and use cases
- Clarify the prerequisites and options to facilitate Copilot for Microsoft 365 Copilot deployment and usage
- Review vour current data governance and security policies, and identify potential gaps and risks that need to be addressed before adopting Copilot for Microsoft 365
- Develop strategies for seamless user onboarding and change management, and ensure a smooth transition to innovative workflows and organizational productivity

policies, Identify any potential

gaps and how to mitigate

Microsoft 365 in your

organization.

Microsoft Solutions Partner Data & Al Azure

adoption and

change management