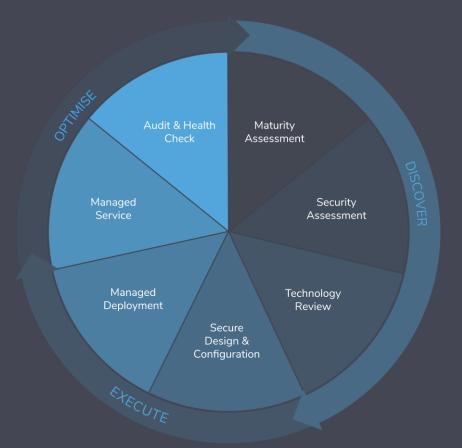

## We deliver value in 4 key areas

#### Managed Service

- ✓ Pro-active management of environment
- All BAU adds, moves and changes
- Regular health checks
- ✓ "Maximise ROI & free-up resources"

Our structured, proven approach delivers.

A continuous cycle of discovery, execution & optimisation.