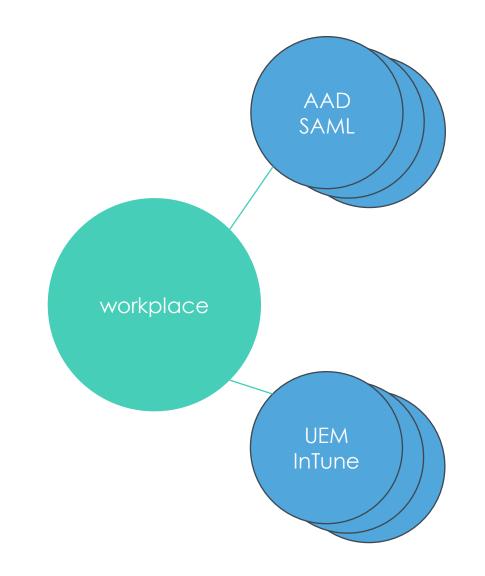

User Experience Orchestration

- Centralised service
- Consistent deliverables
- Leverage existing engineering
   UEM
  - AAD
- No data replication
- Automatic workflows
- Drives security and compliance
- Removes wasted tasks

Workplace is secure and rule based

- Leverages existing IDP(s) and supports Single Sign On
- Multi Tenant with private data storage
- All actions, views, catalogues are based on group memberships

Workplace is connected

- Automatic discovery of live content
- Dynamic Links, not cloned data
- Dynamic Views, permissioned
- Selected Actions, permissioned
- Low to no overhead or deployment

Workplace is telco enabled

- Bi-directional communication to retrieve tariff plans and actions
- Consolidates carrier and enterprise content
- Dynamic tariff management
- E-Sim capability