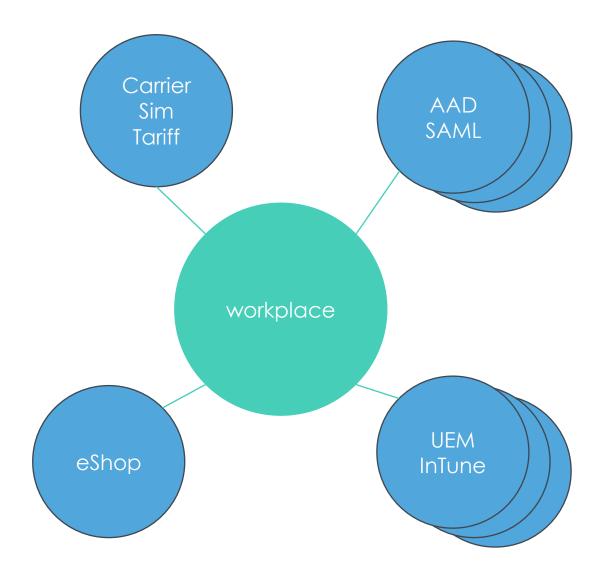

Workplace is secure and rule based

- Leverages existing IDP(s) and supports Single Sign On
- Multi Tenant with private data storage
- All actions, views, catalogues are based on group memberships

Workplace is connected

- Automatic discovery of live content
- Dynamic Links, not cloned data
- Dynamic Views, permissioned
- Selected Actions, permissioned
- Low to no overhead or deployment

Workplace is telco enabled

- Bi-directional communication to retrieve tariff plans and actions
- Consolidates carrier and enterprise content
- Dynamic tariff management
- E-Sim capability

Workplace is shop enabled

- Flexible Shop Model
- Selectable by AD/Group
- Integration through API's
  - Single Sign On
  - Voucher push
  - Approval flow
- Shop per customer with specific price book, payment and processes
- Selectable management of product catalogues