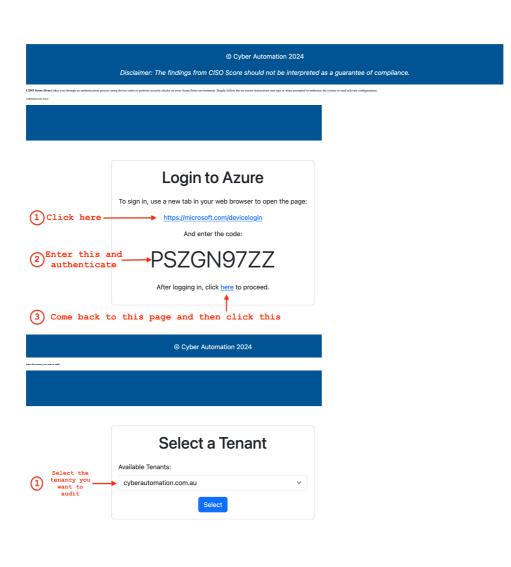

## **Azure Entra Compliance Assessment**

🛕 Make sure that you have activated your Azure PIM to enable your account as Global Administrator before proceeding 🛕

Start here by authenticating via Azure

© Cyber Automation 2024