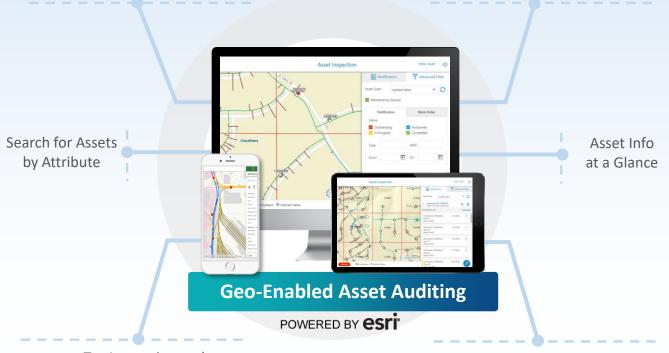

## **Optimize Utility Asset Auditing and Inspection Workflows**

Map-driven Asset Location

Real-Time Mobile Access

Tag Inspection and Maintenance Status

Create/Update/Complete
Notifications and Work Orders

## The Spatialitics Advantage

- » Significant asset audit/inspection time savings
- » Fully integrated field/work management workflow
- Intuitive and highly responsive map-based interface
- Ease in locating audit/inspection asset
- Significant reduction or elimination of post field audit and inspection reconciliation efforts