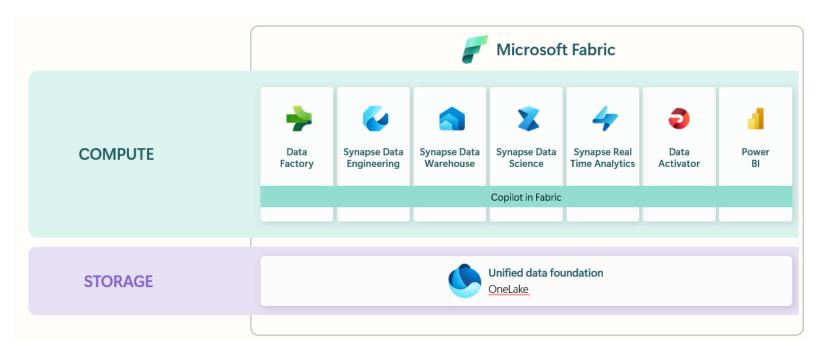

## **Microsoft Fabric Assessment**

**Empowering Data-Driven Transformation** 

**Fabric Assessment**. Designed to align with your organization's unique needs, this service delivers expert guidance to evaluate, optimize, and enhance your data and analytics environment. From architecture reviews to actionable recommendations, we ensure your journey with Microsoft Fabric is seamless and impactful.

## What we offer:

- Current State Analysis: A detailed review of your existing data and analytics environment to identify gaps and opportunities.
- Customized Roadmap: Strategic recommendations to harness the power of Microsoft Fabric for your specific business objectives.
- •Use Case Identification: Discover how Microsoft Fabric can solve your organization's unique challenges and drive measurable outcomes.
- Performance. Enhancements: Practical steps to optimize data integration, transformation, and visualization processes.
- •Cost Management Strategies: Insights into cost-effective deployment and usage of Microsoft Fabric resources