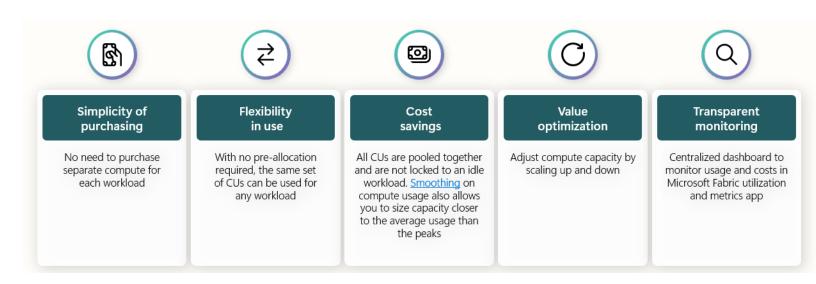

Microsoft Partner of the Year
Australian Finalist, 2022
Advanced Specialization: Azure Analytics

**Fabric Featured Partner** 

## **Microsoft Fabric Proof of Content**

Validate the Future of Data Analytics

Curious about the capabilities of Microsoft Fabric? Our **Proof of Concept (PoC)** service is designed to help organizations explore
and validate how Microsoft Fabric can address their unique data
and analytics challenges. Through a hands-on approach, we create
a customized environment to showcase Fabric's features, helping
you assess its potential to transform your data strategy.



## What we offer:

- •Initial Assessment: Understand your business goals and identify key use cases for Microsoft Fabric.
- Customized PoC Setup: Deploy a test environment tailored to your data and workflows.
- Data Integration Demonstration: Showcase seamless data ingestion and transformation within Microsoft Fabric.
- Real-World Scenarios: Simulate your organization's workflows to evaluate Fabric's performance and capabilities.
- Detailed Reporting: Deliver actionable insights and recommendations for the next steps.
- Expert Support: Provide ongoing guidance throughout the PoC process to ensure success.

## Why Choose Data-Driven?

At Data-Driven, we bring years of expertise in Microsoft technologies, data, and AI. Our tailored solutions and customercentric approach ensure that every o