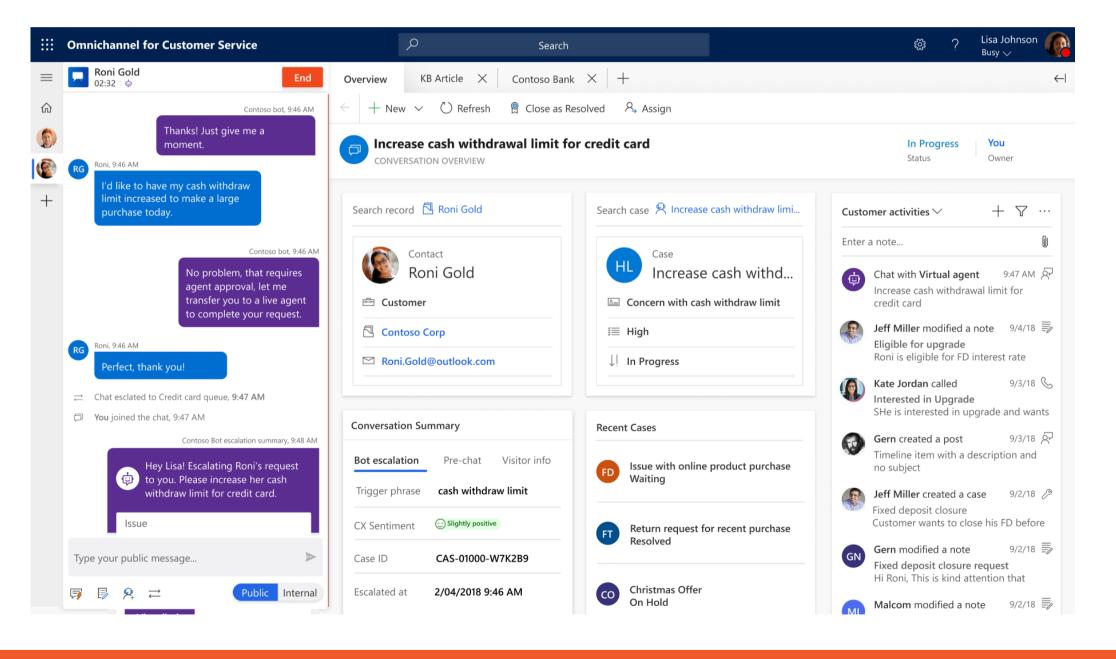

### The benefits

Intelligent Customer Insights can help bring all your customer data together and present it in a way that is intuitive. We can show you how this can unlock value in your business.

**Personalise service:** Deliver the tailored service citizens expect across channels with AI-enabled experiences and insights to proactively resolve problems and provide a positive experience.

**Empower teams:** Give your teams the right tools to intelligently handle routine requests and resolve more complex issues.

**Unify technology:** Simplify agent and citizen experiences through one complete source of customer data using a single, extensible platform.