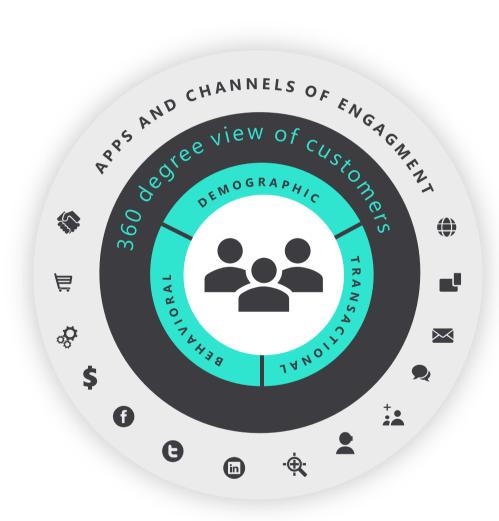

### Our approach

- Discover
- Discuss
- Explore
- Report
- Present

Having a single, or 360 degree, view of citizen data at your finger tips has always been the challenge. Intelligent Customer Insights makes this real, and allows you to use other Microsoft functionality, like Teams, to collaborate on the findings.

### The benefits

Intelligent Customer Insights can help bring all your customer data together and present it in a way that is intuitive. We can show you how this can unlock value in your business.

**Personalise service:** Deliver the tailored service citizens expect across channels with AI-enabled experiences and insights to proactively resolve problems and provide a positive experience.