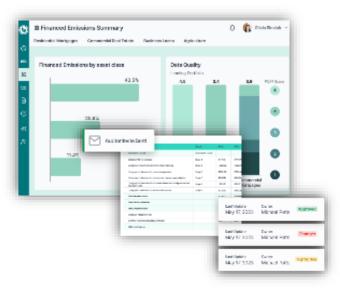

### **Leaders in Financed Emissions**

PCAF-aligned models across a range of asset classes, leveraging proprietary data sources to achieve the highest data quality

## **Supporting Financed Emission reporting**

Helping banks and Insurers to measure and manage their financed emissions and meet regulatory requirements

# Data, Analytics and Insights

PCAF aligned models across asset classes, with dashboards and data visualisation