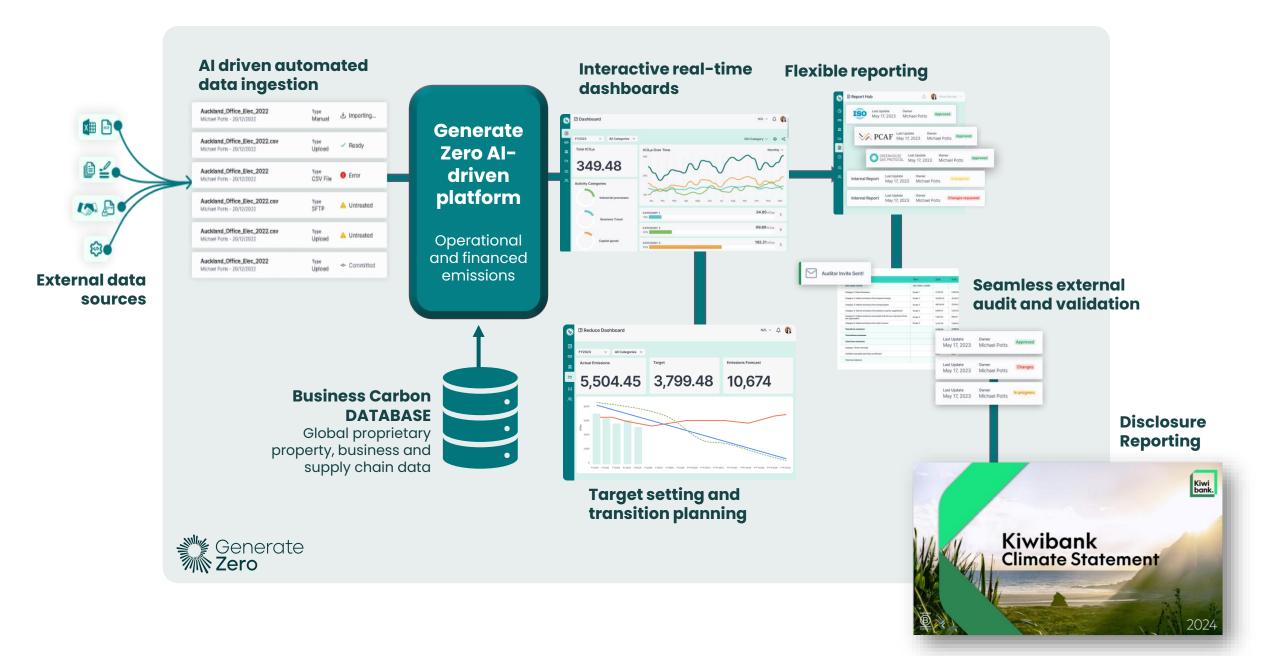

## Generate Zero sustainability platform

Supporting Enterprises measure and manage their scope 1, 2 and 3 emissions and meet regulatory requirements

### Generate Zero Al-Driven Sustainability Platform

## Generate Zero's Software

User friendly modern interface

Al-driven data ingestion

Integrated audit

Unique data and validated models

Purpose-built reduction planning modules

Independently reviewed for global climate reporting standards