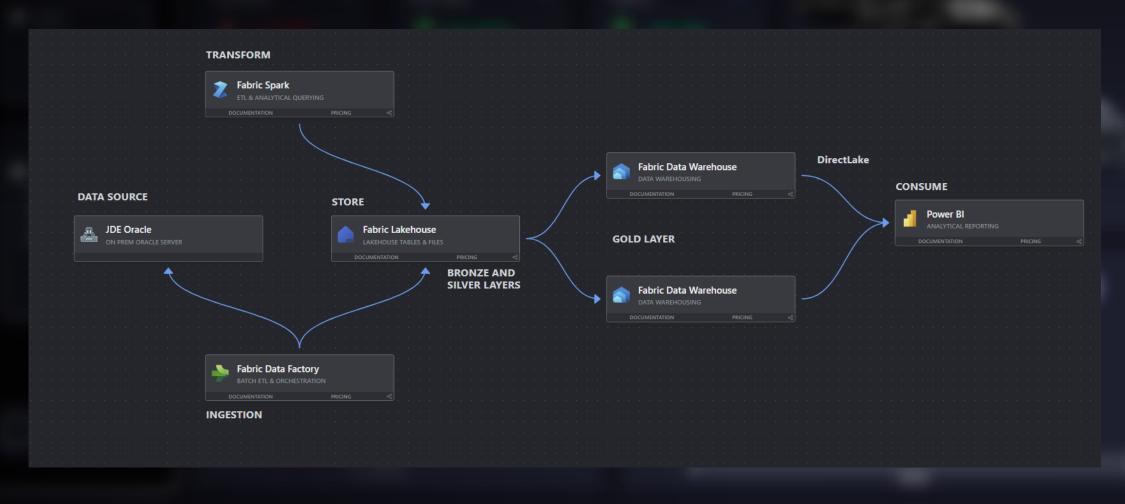

lessly to Microsoft Power BI for enhanced analytics and cost savings





### Why Migrate to Power BI?

#### **Power BI Advantages Over Cetova:**

- Modern self-service analytics and Al-powered insights
- Better integration with SQL, Azure, and Microsoft 365
- Cost-effective and scalable cloud-based solution

#### **Common Challenges in Cetova:**

- Complex SQL queries make it difficult for business users
- Limited visualization and interactivity
- No self-service capabilities—IT-dependent reporting



#### What We Offer



Visual Queries & Copilot-generated SQL



We **preserve business logic** and enhance visuals



We build an optimized **Power BI semantic model** 



**Need for Training & Adoption** → We provide **hands-on Power BI training** 



#### Sample Architecture of Migration





#### Implementation Approach



**Step 1: Assessment & Planning** 

Analyze existing Cetova reports, SQL queries, and data sources

Define KPIs, metrics, and dashboard structures



Step 2: Data Transformation & Modeling

Extract data and build a Power BI semantic model

Use Copilot AI & Visual Queries to automate SQL generation



Step 3: Report Development & Optimization

Recreate **Cetova reports in Power BI** with enhanced visuals Implement **filters**, **drill-throughs**, **and interactive elements** 



**Step 4: Training & Deployment** 

Hands-on **Power BI training for non-technical users**Publish reports to **Power BI Service** and set up security roles



## **Key Benefits**



SEAMLESS REPORT MIGRATION – MAINTAIN FUNCTIONALITY WHILE IMPROVING PERFORMANCE



NO SQL & POWER BI