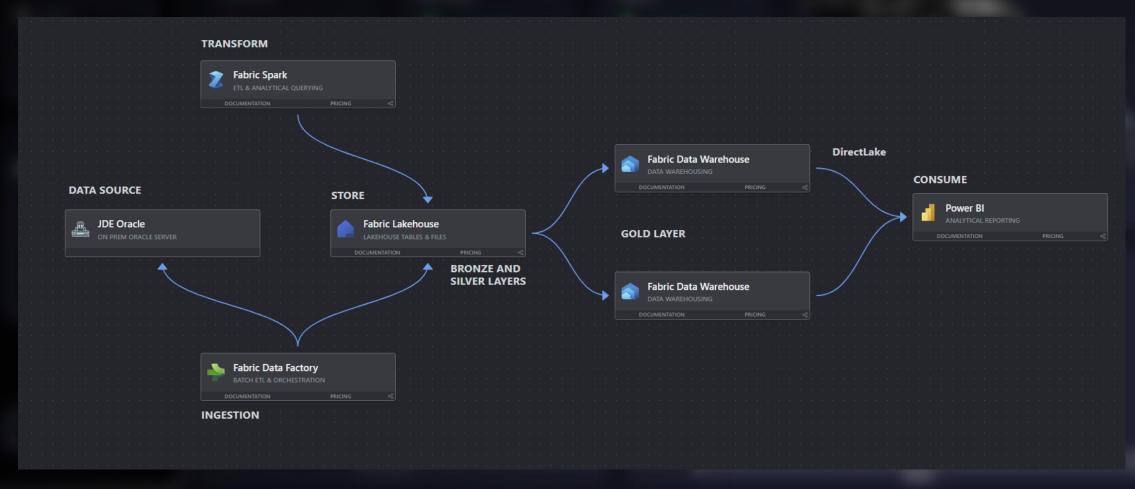

#### Sample Architecture of Migration

#### Implementation Approach

1

Extract & Load JDE Oracle Data

Ingest into Microsoft Fabric Lakehouse (Bronze, Silver, Gold).

2

Transform & Optimize Data

Use Fabric AI skills for data cleansing & structuring.

3

Automate Query Conversion

Utilize **Copilot SQL generation** to simplify JDE queries.

4

Develop Power BI Reports

Build interactive dashboards & paginated reports.

5

Secure & Deploy

Implement Row-Level Security & automated refreshes.