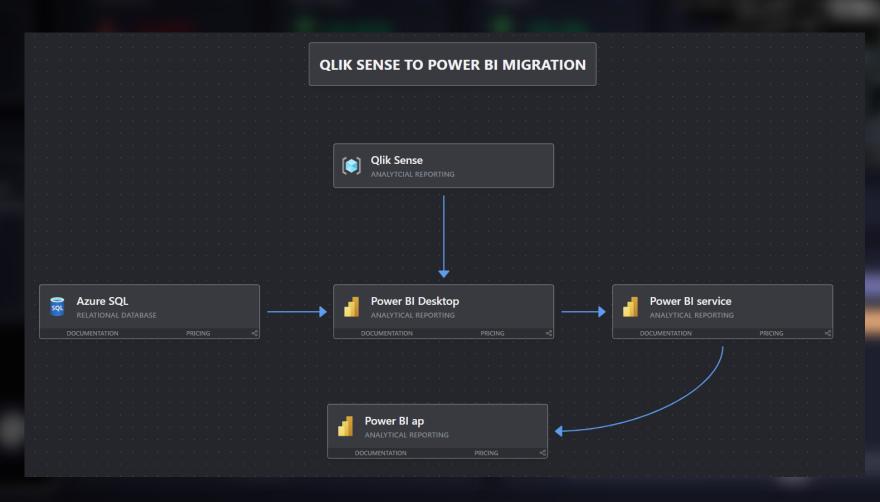

gh Licensing Costs: Qlik Sense pricing can be expensive compared to Power Bl.
- •Limited Microsoft Integration: Qlik lacks seamless integration with Azure, Excel, and SQL Server.
- •Complex Data Modeling: Managing complex Qlik expressions and scripts can be challenging.
- •Collaboration Barriers: Qlik's sharing and accessibility options are more restrictive than Power BI.



#### What We Offer

- •Extract Qlik Sense Data securely using APIs, QVDs, or direct database connections.
- •Transform & Optimize Data for structured analytics in Power BI.
- •Rebuild Dashboards in Power BI with equivalent or enhanced functionality.
- •Ensure Data Accuracy & Performance with thorough validation and testing.
- •Deploy & Train Users for effective Power BI adoption



## Sample Architecture of Migration





#### **Key Deliverables**

- Cost-Effective: Power BI offers a more affordable and scalable pricing model.
- Seamless Microsoft Integration: Connects with Azure, SQL Server, Excel, and Power Platform.
- Advanced AI & Analytics: Unlock insights with AI-powered capabilities in Power BI.
- Scalable & High Performance: Handle large datasets with optimized performance.
- Better Collaboration & Sharing: Power BI Service allows improved accessibility.

# Cost-Free Proof of Concept (PoC)

We offer a **free PoC** to showcase the benefits of Power BI before committing to a full migration. Experience improved analytics and performance risk-free!



## Implementation Approach



ASSESSMENT & PLANNING:
UNDERSTAND BUSINESS
NEEDS AND DATA
COMPLEXITY.



DATA EXTRACTION & STORAGE: SECURELY EXTRACT AND