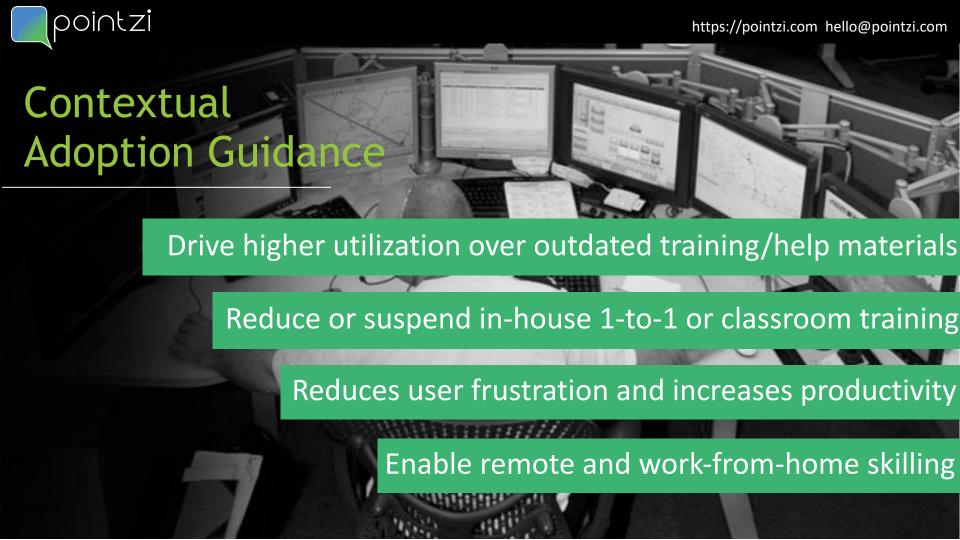

### THE TRANSFORMATION CHALLENGE

New hires are faced with challenges learning new software or newly released features, often attributing this to inadequate training. This results in lower adoption of software and continued manual efforts.

# PROBLEM

73%
fail to reach
ROI on Digital
transform'n

Classroom training, static, poor retention

LMS are non-contextual

Poor for remote/WFH

No adoption tracking mechanism

Without DAP, no visibility/reporting on uptake

Reactive handling on user problems

Frustration / low productivity