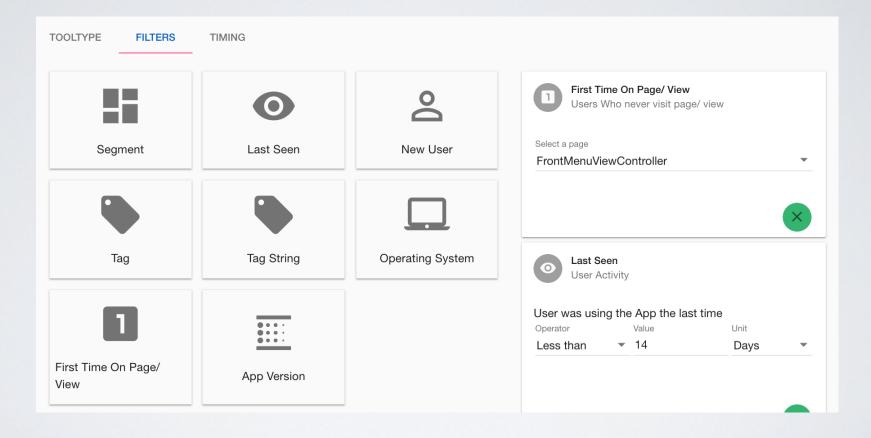

or retention

LMS are non-contextual

Poor for remote/WFH

No adoption tracking mechanism

Without DAP, no visibility/reporting on uptake

Reactive handling on user problems

Frustration / low productivity

# Pointzi Digital Adoption Platform

Digital adoption is a key component in achieving Digital Transformation ROI. By reducing friction, frustration, errors, your investment in new SaaS platforms is not met with resistance and failures.







## Guide without needing IT help









Tips, Tours
Guides

Ask Questions, Capture Feedback

Help Videos on the Right Pages Measure Usage & Adoption



## The Software you use...













SAP SuccessFactors

... and many more!





Control over text, images, design, flow

# Track Feature Usage and Uplift



# Guide a target Audience or User





# Pointzi DAP can be top-down or collaborative







Guide staff to the software you use. Simply.

Pointzi Digital Adoption