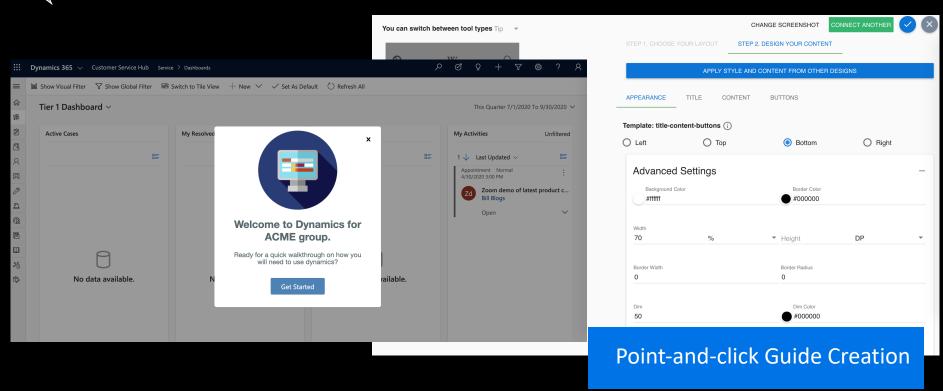

# Pointzi DAP can be top-down or collaborative

Guide staff to the software you use. Simply.

Pointzi Digital Adoption