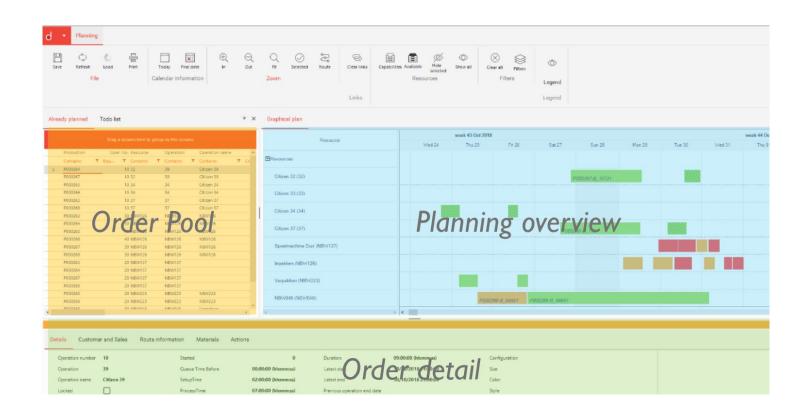

#### What is the planboard

The planboard provides an interactive visual layer on top of standard D365 processes enabling the production planner to get instant insight in the productions to be planned. Business specific scheduling intelligence can be added flexibly if needed.

#### Increase planning efficiency

- Planning by drag& drop
- Collective planning of multiple operations
- Visual alerts

## Why customers use the graphical planboard

This planboard will

- increases planning insight
- avoids planning conflicts
- monitor on-time productions