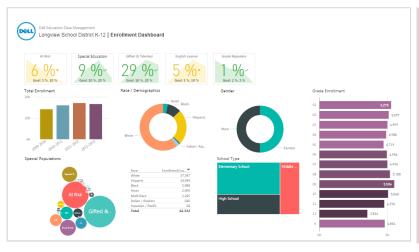

## Power BI Jumpstart Services

Our agile approach to delivering on the promise of modernized reporting and self-service analytics begins with design/assessment, then developing interactive analytics against your existing data sources.

We offer two popular options of the Power BI Jumpstart, which can be customized for your needs:

- 2 Week Jumpstart PoC: We design and craft 1 dashboard with up to 4 visualizations against up to 2 data sources. This non-production ready project will demonstrate key concepts of Power BI so you are poised to take it to the next level.
- 8 Week Jumpstart Pilot: We will develop up to 5 dashboards against existing data sources and frame a production deployment strategy that includes environment design, training and security integration.