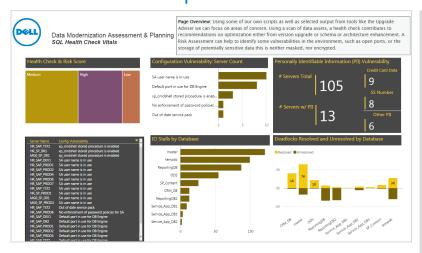

### Data Modernization Assessment & Power BI PoC

Following an As Is/To Be whiteboard session to understand your future state goals, our experts will demonstrate the newest features and capabilities of the Microsoft BI stack from SQL Server, Azure SQL, SQL Server Reporting Services and Power BI to determine potential fit.

During this engagement, a half day Proof of Concept with Power BI is used to demonstrate modernized reporting. Deliverables include a roadmap to support your future growth with suggested approach, products and services.