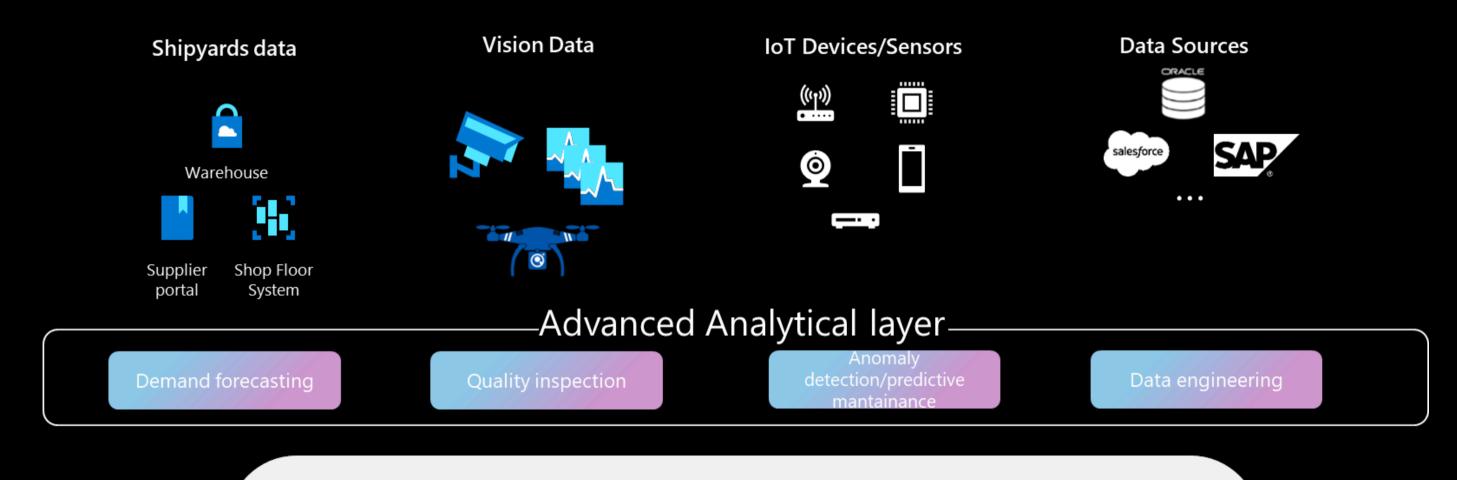

#### Transforming Business Processes with Azure OpenAI

#### **Seamless Integration**

We integrate Azure OpenAI smoothly into your workflows, automating tasks like content generation, data analysis, and customer support for enhanced efficiency.