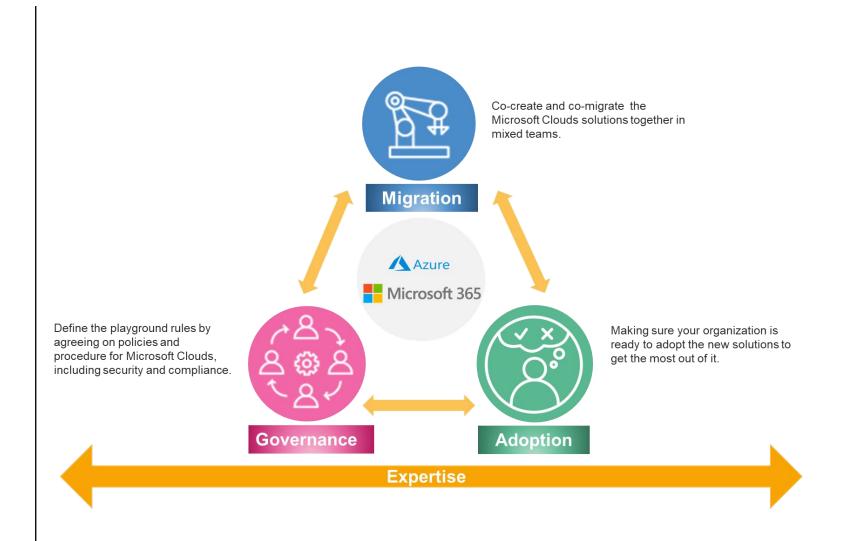

## Our vision

A migration to Microsoft 365 provides our customers with an integrated cloud platform that delivers industry-leading productivity applications such as Microsoft Teams, Exchange Online, OneDrive, along with intelligent cloud services and world-class security.