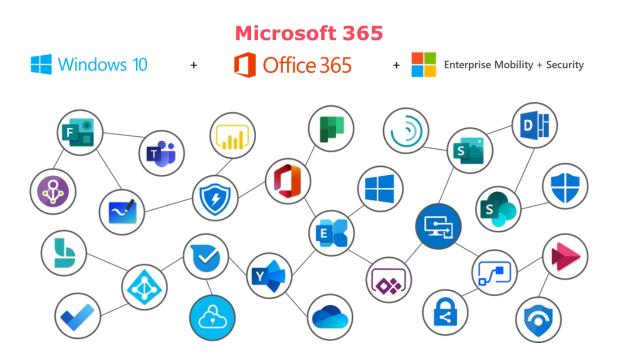

### Microsoft 365, global leader in cloud-based productivity.

Take your business to the next level with Microsoft 365, the global leader in cloud-based productivity. Discover the benefits of an integrated cloud platform that delivers industry-leading productivity solutions such as Microsoft Teams, Exchange Online, OneDrive, along with intelligent cloud services and world-class security.

### Provide users with the most innovative productivity experiences.

Encourage teamwork and simplify workflow, stay productive on the go and increase productivity, thanks to tools powered by artificial intelligence.

## Gather valuable lessons to increase efficiency and drive business growth safely .

Leverage the knowledge within your business, manage all your endpoints, and protect your business by strengthening and modernizing your security, managing risk, and meeting compliance standards with Microsoft's trusted cloud.