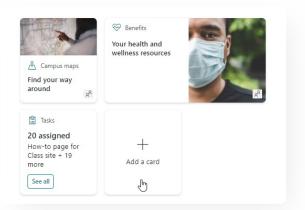

## **Employee Dashboard**

Provide employees with a dashboard of their critical applications and resources.

## Front-Line Worker Engagement

Provide them with the tools to stay informed, communicate, share ideas, and give feedback.

### **Rewards and recognition**

Encourage employee appreciation and recognition by deploying a rewards application in Teams.