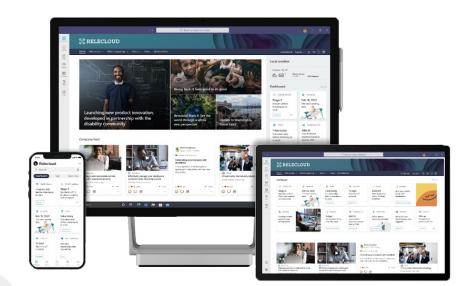

Your SharePoint intranet directly integrated into Teams.

## Integrating the intranet into Teams.

The application is integrated into Teams for easy access.

## Streamline mobile access.

Access your intranet dashboard easily from your Teams application (desktop and mobile)