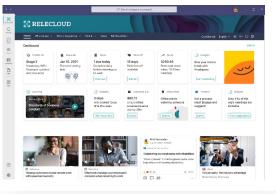

## What is Viva Connections ?

- Connect your intranet with intelligent search and rich navigation to sites and applications.
- Get news and information to the right people with audience targeting.
- Foster connections within the company through social conversations.
- Share engaging communications with intelligent video.
- Create a dynamic employee experience that is accessible and available on all devices.

Your SharePoint intranet directly integrated into Teams.

## **Employee Dashboard**

Provide employees with a dashboard of their critical applications and resources.