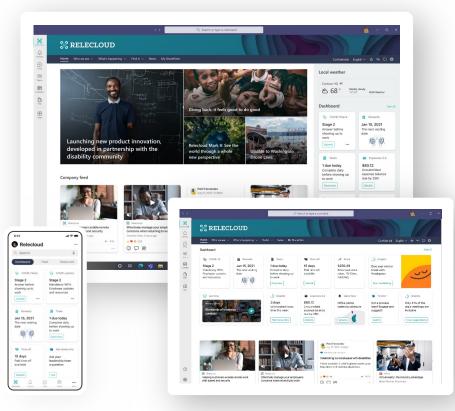

Your SharePoint intranet directly integrated into Teams.

## Integrating the intranet into Teams.

The application is integrated into Teams for easy access.

## Streamline mobile access.

Access your intranet dashboard easily from your Teams application (desktop and mobile)