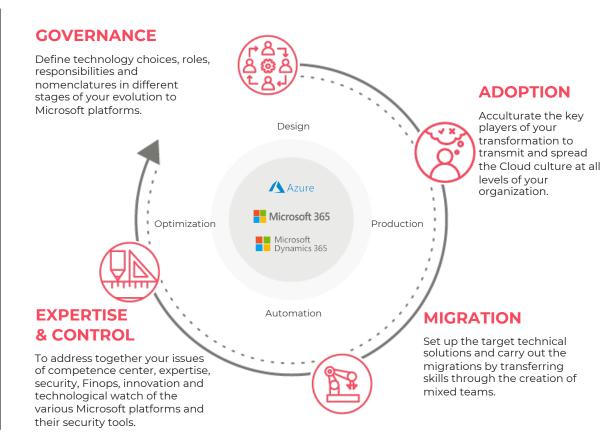

## What is Viva Connections ?

- Connect your intranet with intelligent search and rich navigation to sites and applications.
- Get news and information to the right people with audience targeting.
- Foster connections within the company through social conversations.
- Share engaging communications with intelligent video.
- Create a dynamic employee experience that is accessible and available on all devices.

Your SharePoint intranet directly integrated into Teams.

## Viva Connections, for all your needs

Keep your employees connected

#### **Corporate Intranet**

An employee-centric experience that makes it easy for employees to get engaged and informed.

#### **Company news**

News and rich announcements to the right people, at the right time.

## **Employee Dashboard**

Provide employees with a dashboard of their critical applications and resources.