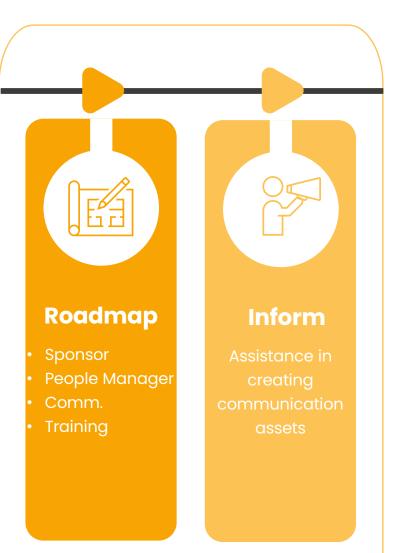

## 2 | Design: establish your roadmap

The Change Management roadmap:

Primary sponsor's support plan:

- be active and visible;
- build a strong coalition.

Enables managers to:

- Understand and engage in the
- changes;Develop coach competency.

Communication

Identifies and determines:

- Audiences and key messages;
- Frequency, delivery and senders of communications;

Identifies and documents:

- Audiences that need training;
- Requirements for the training.

Communication assets (e.g., posters, email writing, to-dos, screen savers) to make sure your communication hits all your targets at the right time with the right level of information.