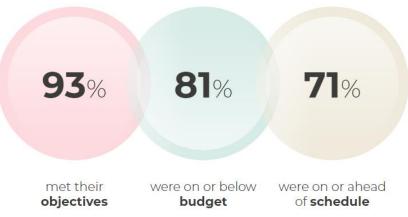

"A boat with 100% of the crew involved will go further than one with only 50% rowing" Projects with change management

# Our approach on a sustainable adoption and change management

Based on the Prosci<sup>®</sup> methodology

Empowered by Microsoft and Change management expert

80%

of their clients see direct impact on adoption rate adoption 50%

Gains on deployment's duration