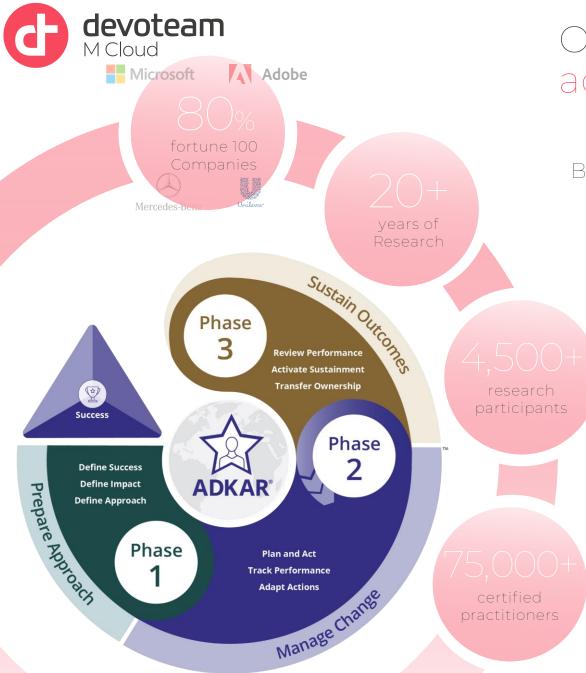

Executive

sponsorship

matters

People resist to change

User centric approach is key to transmit the best technology usage

Your adoption approach can accelerate your sustainable results!

Our 3-step approach

## 1 Assessment: initiate your change

Strategy to assess the company need and project,help them prioritize, acquire better understanding of its strengths and needs.

Analyse, put yourselves in your end-users' shoes to easily apprehend how the change will impact their daily lives, what's in it for them.

## 2 | Design: establish your roadmap

The Change Management roadmap:

Primary sponsor's support plan:

- be active and visible;
- build a strong coalition.

Enables managers to:

- Understand and engage in the
- changes;Develop coach competency.

## 3 | Implement: ensure adoption

Training delivery to the project team, as envisioned in the training plan (e.g., Definition of training content, supporting material & delivery)

Personal support during the implementation (e.g., coaching, communication and events, monitoring adoption, support to the end-users during the transition);

Tailored handbook to transfer the ownership from project to product, from change to business as usual;