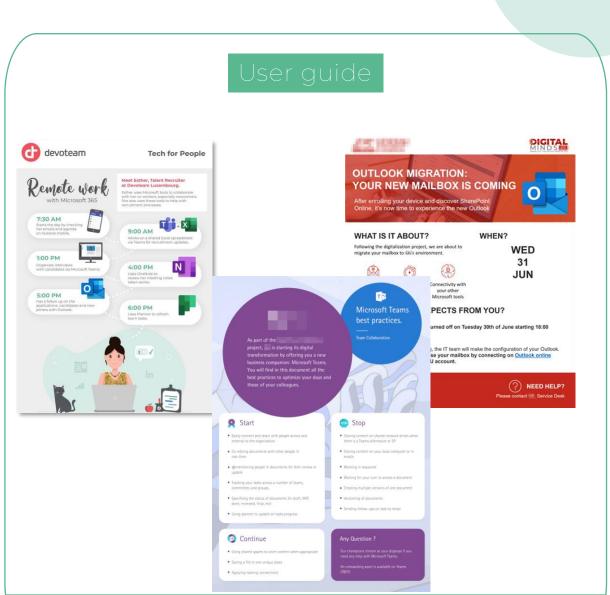

Communication

Identifies and determines:

- Audiences and key messages;
- Frequency, delivery and senders of communications;

Identifies and documents:

- Audiences that need training;
- Requirements for the training.

Communication assets (e.g., posters, email writing, to-dos, screen savers) to make sure your communication hits all your targets at the right time with the right level of information.