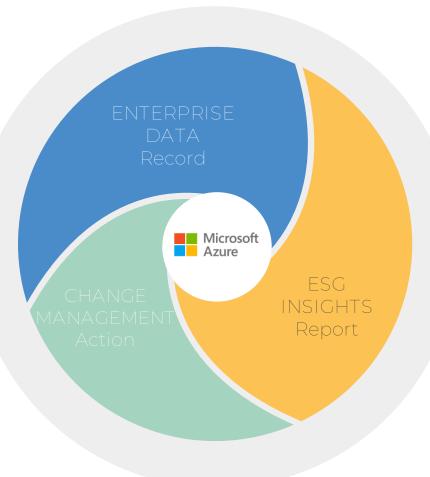

## Record / Report / Action

#### Enterprise Record Data

Record the ESG footprint of the entire operations and value chain more accurately through your Data Platform implemented by Devoteam with Microsoft Cloud for Sustainability capabilities

### ESG Report

Visualize and analyse your reports following CSRD Reporting standards

### Actions with CM

Based on reports, reduce actions will be accelerated by Devoteam Change Management team.