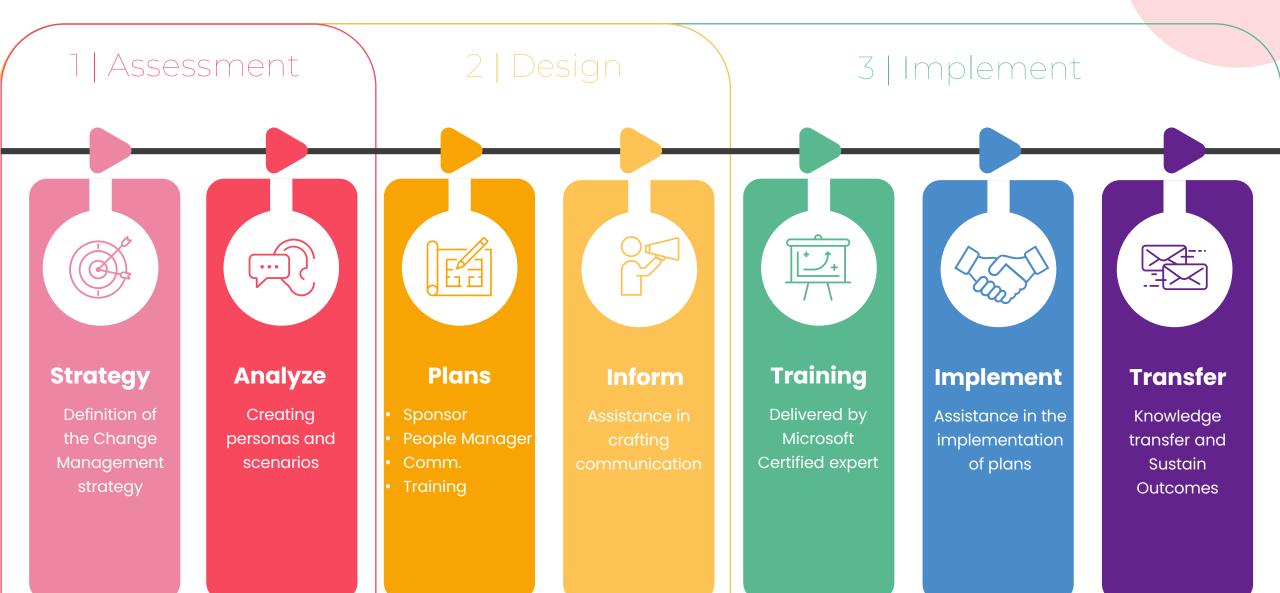

Executive

sponsorship

matters

People resist to change

User centric approach is key to transmit the best technology usage

Your adoption approach can accelerate your sustainable results!

Our 3-step approach

## 1 Assessment: initiate your change

Strategy to assess the company need and project,help them prioritize, acquire better understanding of its strengths and needs.

Analyse, put yourselves in your end-users' shoes to easily apprehend how the change will impact their daily lives, what's in it for them.

## 2 | Design: establish your roadmap

The Change Management roadmap:

Primary sponsor's support plan:

- be active and visible;
- build a strong coalition.

Enables managers to:

- Understand and engage in the
- changes;Develop coach competency.

## 3 | Implement: ensure adoption

Training delivery to the project team, as envisioned in the training plan (e.g., Definition of training content, supporting material & delivery)

Personal support during the implementation (e.g., coaching, communication and events, monitoring adoption, support to the end-users during the transition);