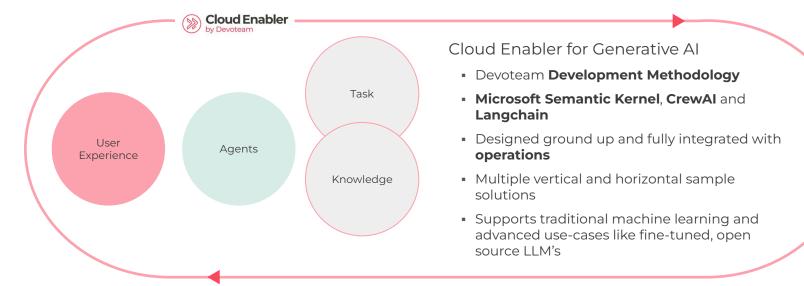

## Cloud Enabler for Generative Al Solutions What is it?

**Cloud Enabler for Generative AI Solution** is a **set of tools and way of working** that encompasses industry best practices and Microsoft reference architectures for developing and maintaining GenAI infused solutions