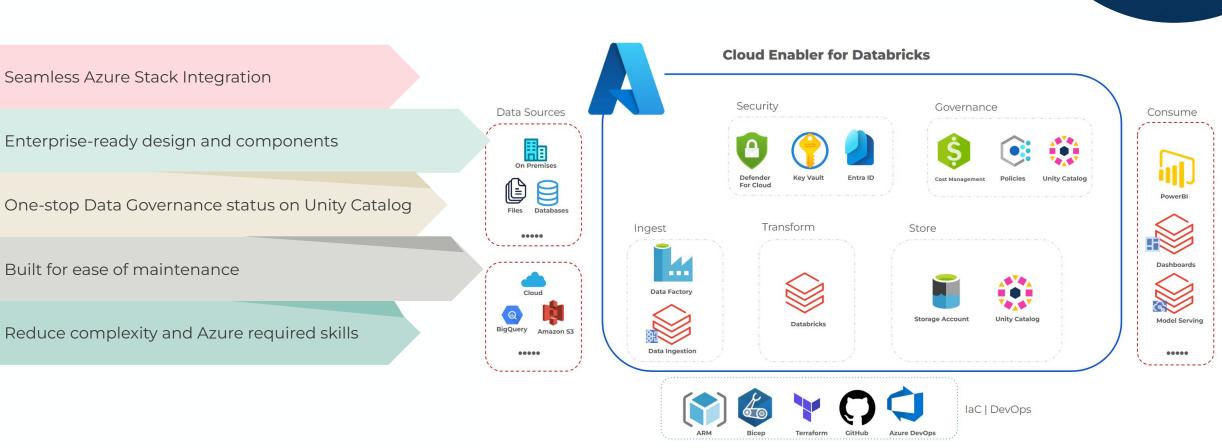

## **Cloud Enabler for Databricks**

*Cloud Enabler for Databricks* is a **blueprint framework** that encompasses Databricks best practices and Microsoft Data reference architectures.

## Cloud Enabler for Databricks

- Leading Azure data integration and data consumer technologies supported
- Built on **Lakehouse** architecture
- Built with **automation** (IaC) and **scalability** (DevOps) in mind
- Leverage Unity Catalog to maintain robust governance.
- **Flexible** and **adjustable** to match diverse architectures

## Compliant with Databricks Security, Privacy and Operations best practices