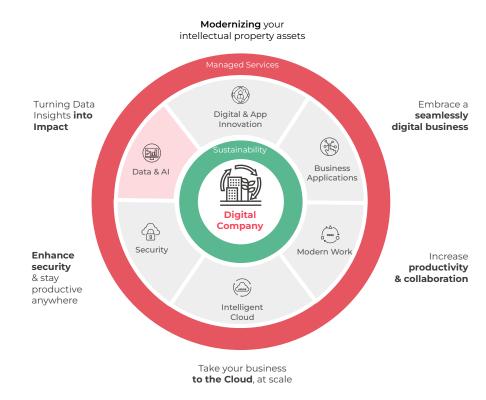

### Microsoft 365, global leader in cloud-based productivity

Take your business to the next level wit Microsoft 365, the global leader in cloud-based productivity. Discover the benefits of an integrated cloud platform that delivers industry-leading productivity solutions such as Microsoft Teams, Exchange Online, OneDrive, along with intelligent cloud services and world-class security.

### Our vision

A migration to Microsoft 365 provides you with an integrated cloud platform that delivers industry-leading productivity applications such as Microsoft Teams, Exchange Online, OneDrive, along with intelligent cloud services and world-class security.

### Quality of the technical solution

Deployment of the integrated cloud platform that provides cutting-edge applications such as Microsoft Teams, Exchange Online, OneDrive, as well as intelligent cloud services and world-class security.