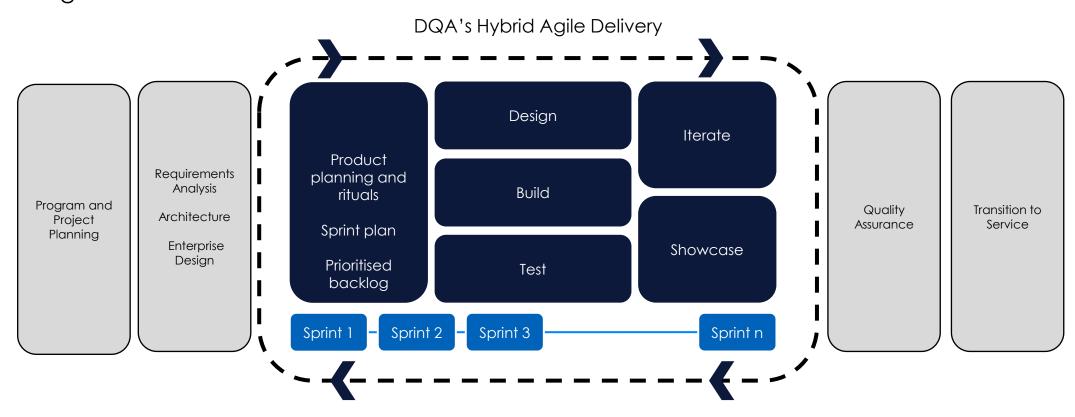

## DQA's Unique Approach to Delivery

Our unique approach to delivery enables us to integrate project teams into your unique way of working: